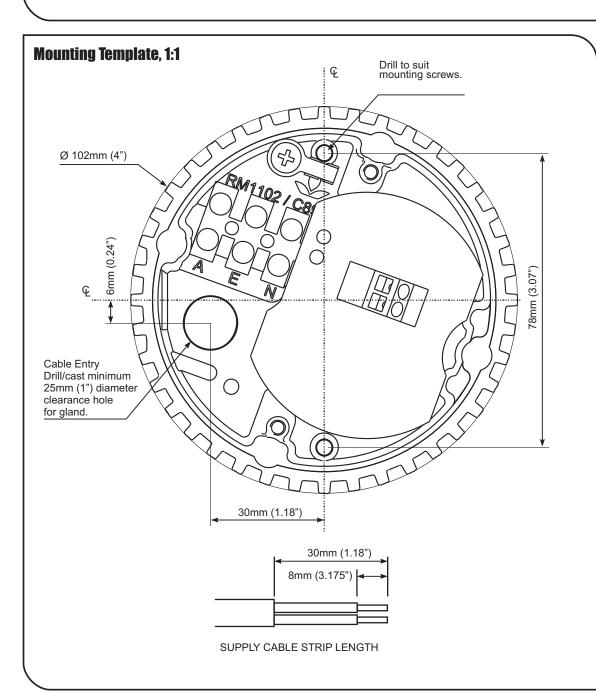

# **Dimensional Details LSTE6**

B

MODELS LSTE6 CEILING MOUNT ONLY Primary 240V 50-60Hz Secondary 11.5V 20-35VA IP67 RATED

### **CAUTION - SEE WARNINGS OVER**

Note: To achieve IP67 rating, use round cable (size 5-10mm) to suit entry gland supplied with fixture.