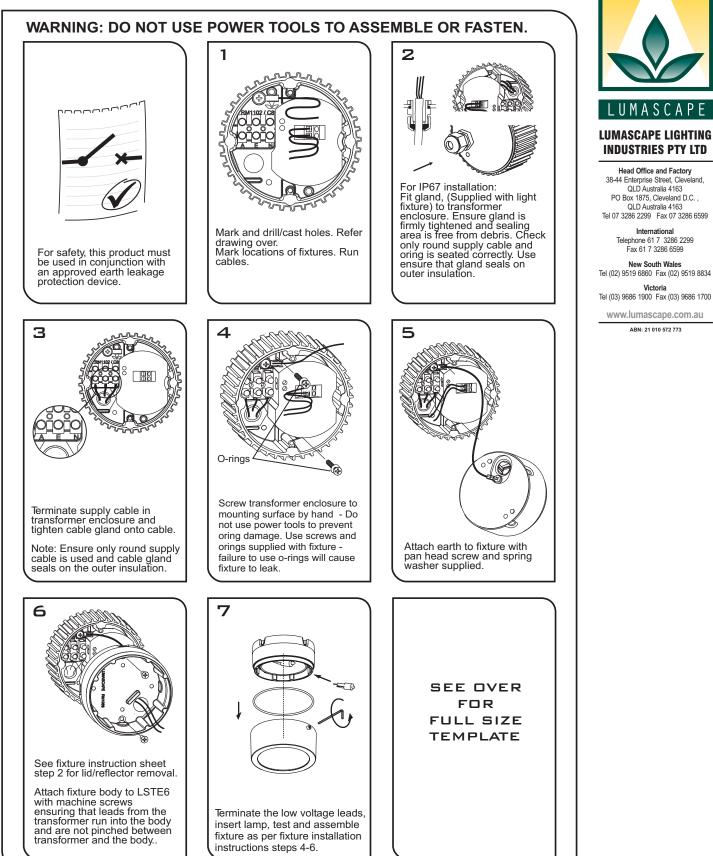

# For Installation LSTE6

A START HERE

#### MODELS LSTE6 CEILING MOUNT ONLY Primary 240V 50-60Hz Secondary 11.5V 20-35VA IP67 RATED

### **CAUTION - SEE WARNINGS OVER**

Note: To achieve IP67 rating, use round cable (size 5-10mm) to suit entry gland supplied with fixture.