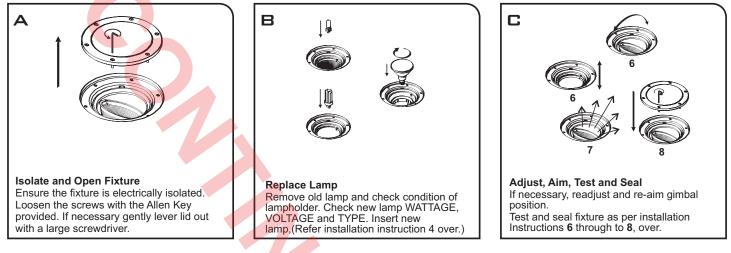

### RELAMPING

### LAMP SOURCE CONVERSION INSTRUCTION

LUMASCAPE AGENT - SA T 08 8232 0074 F 08 8232 0076

LUMASCAPE AGENT - WA T 08 9321 5422 F 08 9321 5881

HEAD OFFICE T 07 3286 2299 F 07 3286 6599 MELBOURNE - VIC T 03 9686 1900 F 03 9686 1700 Lumascape Lighting Industries @2006