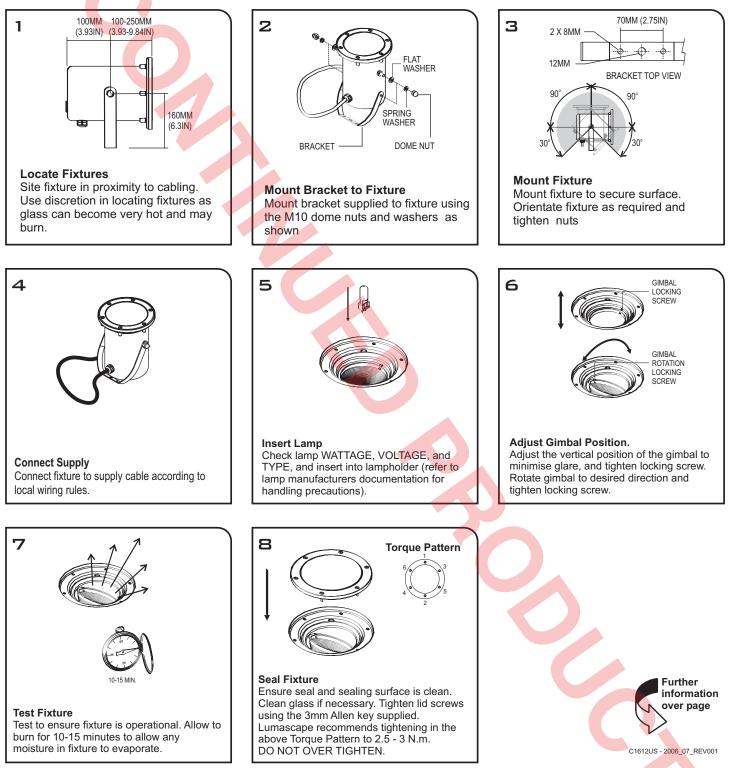

For Installation LS345: MH, UNDERWATER

Warning: The Luminaire should only be used complete with its protective shield (cover)

Lumascape Lighting Industries Pty Ltd 38-44 Enterprise Street, Cleveland, QLD 4163, Australia PO Box 1875, Cleveland D.C., QLD 4163, Australia T 07 3286 2299 F 07 3286 6599

E sales@lumascape.com.au W www.lumascape.com.au

#### WARNING If cable damaged replace with cable supplied by LUMASCAPE only. DO NOT SHORTEN, INTERFERE OR DISCONNECT CABLE FROM FITTING. WARRANTY WILL BE VOID IF CABLE ASSEMBLY IS TAMPERED WITH.



| LUMASCAPE                           | LUMASCAPE                     | LUMASCAPE                     | H.I. LIGHTING                 | LIGHTING PARTNERS AUSTRALIA   | NQ LIGHTING                   | ECC LIGHTING                | LUMASCAPE USA INC                         |
|-------------------------------------|-------------------------------|-------------------------------|-------------------------------|-------------------------------|-------------------------------|-----------------------------|-------------------------------------------|
| HEAD OFFICE                         | SYDNEY - NSW                  | MELBOURNE - VIC               | LUMASCAPE AGENT - WA          | LUMASCAPE AGENT - SA          | LUMASCAPE AGENT - NTH QLD     | LUMASCAPE AGENT - NZ        | Free Call 1-866-695-