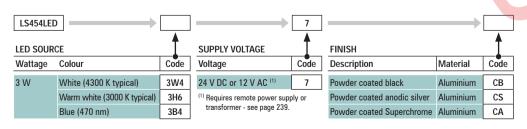

## SPECIFICATIONS

| LED Source                       | LED 3 W (1)  White (4300 K typical)  Warm white (3000 K typical)  Blue (470 nm)  Other colours by request |
|----------------------------------|-----------------------------------------------------------------------------------------------------------|
| IP Rating                        | IP67                                                                                                      |
| Construction                     | Powder coated aluminium  Black Silver Superchrome                                                         |
| Installation Type                | Surface ceiling mount                                                                                     |
| Standard Inclusions              | Integral driver with field intensity setting (page 242) Toughened diffuser lens                           |
| Ambient Operating<br>Temperature | -20 °C to +50 °C                                                                                          |
| Warranty                         | 2 year structural, 1 year electrical                                                                      |
| Photometrics                     | Go to www.lumascape.com.au ► Technical Data ► Photometric Files                                           |
|                                  |                                                                                                           |