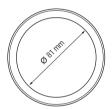

## SPECIFICATIONS

| LED Source                       | LED 3 W (1)  White (4300 K typical)  Warm white (3000 K typical)  Blue (470 nm)  Other colours by request |
|----------------------------------|-----------------------------------------------------------------------------------------------------------|
| IP Rating                        | IP67                                                                                                      |
| Construction                     | Powder coated aluminium  Black Silver Superchrome                                                         |
| Installation Type                | Surface ceiling mount                                                                                     |
| Standard Inclusions              | Integral driver with field intensity setting (page 242) Toughened diffuser lens                           |
| Ambient Operating<br>Temperature | -20 °C to +50 °C                                                                                          |
| Warranty                         | 2 year structural, 1 year electrical                                                                      |
| Photometrics                     | Go to www.lumascape.com.au ► Technical Data ► Photometric Files                                           |
|                                  |                                                                                                           |