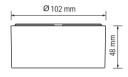

## SPECIFICATIONS

| LED Source                       | LED 3 W (1)  White (4300 K typical)  Warm white (3000 K typical)  Blue (470 nm)  Other colours by request |
|----------------------------------|-----------------------------------------------------------------------------------------------------------|
| IP Rating                        | IP67                                                                                                      |
| Construction                     | Powder coated aluminium  Black Silver Superchrome                                                         |
| Installation Type                | Surface ceiling mount                                                                                     |
| Standard Inclusions              | Integral driver with field intensity setting (page 242) Toughened diffuser lens                           |
| Ambient Operating<br>Temperature | -20 °C to +50 °C                                                                                          |
| Warranty                         | 2 year structural, 1 year electrical                                                                      |
| Photometrics                     | Go to www.lumascape.com.au ► Technical Data ► Photometric Files                                           |
|                                  |                                                                                                           |