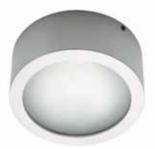

## LUMASCAPE LS454LED Aura

IP67

The LS454 is a luminaire designed for use in external ceiling areas where a recessed downlight is not practical. As an IP67 rated luminaire, the protection against water ingress is excellent, making it suitable for use in exterior applications. In both LED and Halogen variants, the light output is diffused.

NOTE: Product specifications are subject to change without notice. Any luminaire can become hot - take care with appropriate use and placement.

LS454LED Aura