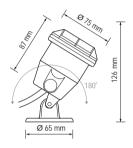

The LS275LED is a compact, surface mounted fountain light with a long history in high performance applications. Constructed of high pressure die-cast brass, this luminaire is best known for its corrosion resistance and flawless performance. This LED alternative to the halogen lamp option allows for the creative introduction of colour and improved energy efficiency.

## **SPECIFICATIONS**

| LED 6 W (1)  White (4300 K typical)  Warm white (3000 K typical)  Blue (470 nm)  RGB  Other colours by request                                          |
|---------------------------------------------------------------------------------------------------------------------------------------------------------|
| IP68                                                                                                                                                    |
| 1.5 m                                                                                                                                                   |
| Die-cast brass                                                                                                                                          |
| Surface mount                                                                                                                                           |
| Integral driver with field intensity setting (page 242)  MicroAntiLeach™ cable entry  Thermal cutout  5 m cable  For extra cable length consult factory |
| Using LS6125 0-10 V dimming NOTE: 4 wires circuit required to be run to luminaire                                                                       |
| 5 °C to 40 °C                                                                                                                                           |
| 5 year structural, 3 year LED and driver                                                                                                                |
| LS632 Mounting plate<br>LS6125 0-10 V dimmer system<br>LS6122 Wall plate dimmer<br>LS67506 Remote RGB driver                                            |
| Go to www.lumascape.com.au ▶                                                                                                                            |
|                                                                                                                                                         |