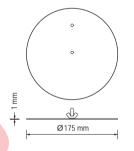

NOTE: Product specifications are subject to change without notice. Any luminaire can become hot - take care with appropriate use and placement.

LS275LED Star II

LS632 Mounting Plate