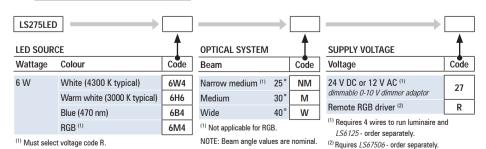

## **SPECIFICATIONS**

| LED 6 W (1)  White (4300 K typical)  Warm white (3000 K typical)  Blue (470 nm)  RGB  Other colours by request                                          |
|---------------------------------------------------------------------------------------------------------------------------------------------------------|
| IP68                                                                                                                                                    |
| 1.5 m                                                                                                                                                   |
| Die-cast brass                                                                                                                                          |
| Surface mount                                                                                                                                           |
| Integral driver with field intensity setting (page 242)  MicroAntiLeach™ cable entry  Thermal cutout  5 m cable  For extra cable length consult factory |
| Using LS6125 0-10 V dimming NOTE: 4 wires circuit required to be run to luminaire                                                                       |
| 5 °C to 40 °C                                                                                                                                           |
| 5 year structural, 3 year LED and driver                                                                                                                |
| LS632 Mounting plate<br>LS6125 0-10 V dimmer system<br>LS6122 Wall plate dimmer<br>LS67506 Remote RGB driver                                            |
| Go to www.lumascape.com.au ▶                                                                                                                            |
|                                                                                                                                                         |