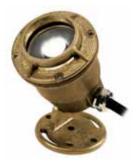

The LS275LED is a compact, surface mounted fountain light with a long history in high performance applications. Constructed of high pressure die-cast brass, this luminaire is best known for its corrosion resistance and flawless performance. This LED alternative to the halogen lamp option allows for the creative introduction of colour and improved energy efficiency.

NOTE: Product specifications are subject to change without notice. Any luminaire can become hot - take care with appropriate use and placement.

LS275LED Star II

LS632 Mounting Plate