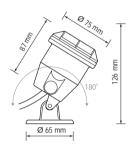

## **SPECIFICATIONS**

| Lamp Source                     | Halogen MR16 (GU5.3) 50 W max (1)                |  |  |  |
|---------------------------------|--------------------------------------------------|--|--|--|
| IP Rating                       | IP68                                             |  |  |  |
| Submersion Depth                | 1.5 m                                            |  |  |  |
| Construction                    | Die-cast brass                                   |  |  |  |
| Installation Type               | Surface mount                                    |  |  |  |
| Standard Inclusions             | MicroAntiLeach™ cable entry                      |  |  |  |
|                                 | Thermal cutout                                   |  |  |  |
|                                 | 5 m cable                                        |  |  |  |
|                                 | For extra cable length consult factory           |  |  |  |
| Water Temperature<br>Rating     | 5 °C to 40 °C                                    |  |  |  |
| Warranty                        | 5 year structural, 1 year electrical             |  |  |  |
| Accessories<br>Order separately | LS632 Mounting plate                             |  |  |  |
|                                 | LLLS Linear spreader lens                        |  |  |  |
|                                 | LS643 - R/G/B/Y Dichroic filters                 |  |  |  |
| Photometrics                    | Use photometry files from your lamp manufacturer |  |  |  |
|                                 |                                                  |  |  |  |