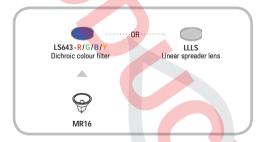

## **SPECIFICATIONS**

| Lamp Source                     | Halogen MR16 (GU5.3) 50 W max (1)                |  |  |  |
|---------------------------------|--------------------------------------------------|--|--|--|
| IP Rating                       | IP68                                             |  |  |  |
| Submersion Depth                | 1.5 m                                            |  |  |  |
| Construction                    | Die-cast brass                                   |  |  |  |
| Installation Type               | Surface mount                                    |  |  |  |
| Standard Inclusions             | MicroAntiLeach™ cable entry                      |  |  |  |
|                                 | Thermal cutout                                   |  |  |  |
|                                 | 5 m cable                                        |  |  |  |
|                                 | For extra cable length consult factory           |  |  |  |
| Water Temperature<br>Rating     | 5 °C to 40 °C                                    |  |  |  |
| Warranty                        | 5 year structural, 1 year electrical             |  |  |  |
| Accessories<br>Order separately | LS632 Mounting plate                             |  |  |  |
|                                 | LLLS Linear spreader lens                        |  |  |  |
|                                 | LS643 - R/G/B/Y Dichroic filters                 |  |  |  |
| Photometrics                    | Use photometry files from your lamp manufacturer |  |  |  |
|                                 |                                                  |  |  |  |

## **ACCESSORIES**

Other accessory stacking options may be available - consult factory

<sup>(1)</sup> Nominal power consumption only, actual power consumed may vary.