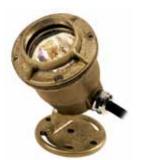

IP68 **( E** 

The LS275 is a compact, surface mounted fountain light with a long history in high performance applications. Constructed of high pressure die-cast brass, this luminaire is best known for its corrosion resistance and flawless performance. An LED alternative to the halogen lamp option allows for the creative introduction of colour and improved energy efficiency.