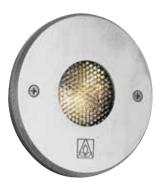

The LS381 wall mount luminaire has linear styling to complement modern architectural designs.

## **SPECIFICATIONS**

| Lamp Source                      | Halogen MR16 (GU5.3) 20 W                                                                |
|----------------------------------|------------------------------------------------------------------------------------------|
| IP Rating                        | IP67                                                                                     |
| Construction                     | Cover - Die-cast brass or powder coated aluminium                                        |
|                                  | Body - 316 marine grade stainless steel                                                  |
| Installation Type                | Wall mount                                                                               |
| Standard Inclusions              | Thermal cutout                                                                           |
|                                  | Toughened frosted glass lens                                                             |
| Ambient Operating<br>Temperature | -20 °C to +50 °C                                                                         |
| Warranty                         | 10 year structural - copper                                                              |
|                                  | 2 year structural - aluminium                                                            |
|                                  | 1 year electrical                                                                        |
| Accessories<br>Order separately  | LS642 Copper hood                                                                        |
|                                  | LS642-C Aluminium hood: powder coated Black, silver or superchrome powder coat available |
|                                  | LS643 - R/G/B/Y Dichroic colour filters                                                  |
| Photometrics                     | Use photometry files from your lamp manufacturer                                         |
|                                  |                                                                                          |