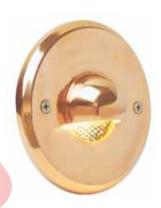

NOTE: Product specifications are subject to change without notice. Any luminaire can become hot - take care with appropriate use and placement.

LS381 Melia II

LS642 Copper Hood

## **ACCESSORIES**

Other accessory stacking options may be available - consult factory