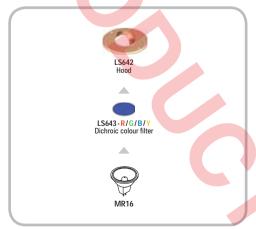

## **SPECIFICATIONS**

| Lamp Source                      | Halogen MR16 (GU5.3) 20 W                                                                |
|----------------------------------|------------------------------------------------------------------------------------------|
| IP Rating                        | IP67                                                                                     |
| Construction                     | Cover - Die-cast brass or powder coated aluminium                                        |
|                                  | Body - 316 marine grade stainless steel                                                  |
| Installation Type                | Wall mount                                                                               |
| Standard Inclusions              | Thermal cutout                                                                           |
|                                  | Toughened frosted glass lens                                                             |
| Ambient Operating<br>Temperature | -20 °C to +50 °C                                                                         |
| Warranty                         | 10 year structural - copper                                                              |
|                                  | 2 year structural - aluminium                                                            |
|                                  | 1 year electrical                                                                        |
| Accessories<br>Order separately  | LS642 Copper hood                                                                        |
|                                  | LS642-C Aluminium hood: powder coated Black, silver or superchrome powder coat available |
|                                  | LS643 - R/G/B/Y Dichroic colour filters                                                  |
| Photometrics                     | Use photometry files from your lamp manufacturer                                         |
|                                  |                                                                                          |

NOTE: Product specifications are subject to change without notice. Any luminaire can become hot - take care with appropriate use and placement.

LS381 Melia II

LS642 Copper Hood