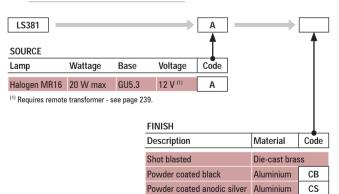

## **SPECIFICATIONS**

| Lamp Source                      | Halogen MR16 (GU5.3) 20 W                                                                |
|----------------------------------|------------------------------------------------------------------------------------------|
| IP Rating                        | IP67                                                                                     |
| Construction                     | Cover - Die-cast brass or powder coated aluminium                                        |
|                                  | Body - 316 marine grade stainless steel                                                  |
| Installation Type                | Wall mount                                                                               |
| Standard Inclusions              | Thermal cutout                                                                           |
|                                  | Toughened frosted glass lens                                                             |
| Ambient Operating<br>Temperature | -20 °C to +50 °C                                                                         |
| Warranty                         | 10 year structural - copper                                                              |
|                                  | 2 year structural - aluminium                                                            |
|                                  | 1 year electrical                                                                        |
| Accessories<br>Order separately  | LS642 Copper hood                                                                        |
|                                  | LS642-C Aluminium hood: powder coated Black, silver or superchrome powder coat available |
|                                  | LS643 - R/G/B/Y Dichroic colour filters                                                  |
| Photometrics                     | Use photometry files from your lamp manufacturer                                         |
|                                  |                                                                                          |

## CONFIGURE THIS PRODUCT >