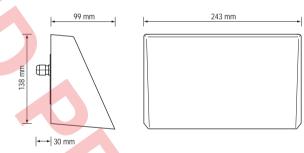

The LS501 wall mount luminaire has linear styling to complement modern architectural designs.