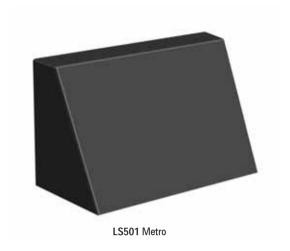

The LS501 wall mount luminaire has linear styling to complement modern architectural designs.