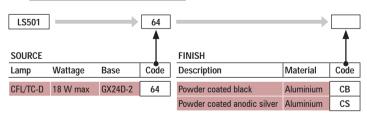

The LS501 wall mount luminaire has linear styling to complement modern architectural designs.

## **SPECIFICATIONS**

| Lamp Source                      | CFL 18 W                                                        |
|----------------------------------|-----------------------------------------------------------------|
| IP Rating                        | IP65                                                            |
| Construction                     | Powder coated aluminium  Black Silver                           |
| Installation Type                | Wall mount                                                      |
| Standard Inclusions              | Thermal cutout Toughened frosted glass lens                     |
| Ambient Operating<br>Temperature | -20 °C to +50 °C                                                |
| Warranty                         | 2 year structural, 1 year electrical                            |
| Photometrics                     | Go to www.lumascape.com.au > Technical Data > Photometric Files |
|                                  |                                                                 |