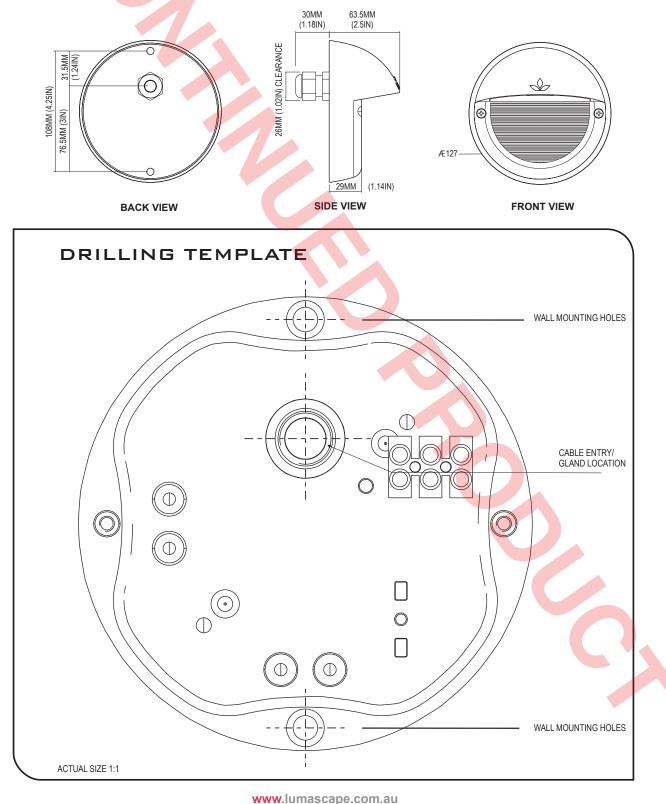

ED, IP67 rated, Class 1 LS371LED-DXXX Low voltage input 12V AC (magnetic transformer only) (190°C 🧲 2x1W LED, IP67 rated, Class 3 🕐 A.C.N. 010 572 773

Lumascape Lighting Industries Pty Ltd 38-44 Enterprise Street, Cleveland, QLD 4163, Australia PO Box 1875, Cleveland D.C., QLD 4163, Australia T 07 3286 6299 F 07 3286 6599

E sales@lumascape.com.a W www.lumascape.com.au

sales@lumascape.com.au

## IMPORTANT INSTRUCTIONS

For Installation LS371LED BOULEVARD: SURFACE MOUNT ONLY

Warning: The Luminaire should only be used complete with its protective shield (cover)

CAUTION: This product must only be installed by a licensed electrical worker WARRANTY WILL BE VOID IF CABLE IS DISCONNECTED FROM FITTING ALL CONNECTIONS MUST BE KEPT DRY; FAILURE TO DO SO MAY RESULT IN PRODUCT RELIABILITY ISSUES



LUMASCAPE

luma

LUMASCAPE

LUMASCAPE

MELBOURNE - VIC T 03 9686 1900 F 03 9686 1700

NQ LIGHTING LUMASCAPE AGENT - NTH QLD T 07 4031 4490 F 07 4031 5933



# IMPORTANT INSTRUCTIONS

For Installation LS371LED BOULEVARD: SURFACE MOUNT ONLY

Warning: The Luminaire should only be used complete with its protective shield (cover)

#### CAUTION: This product must only be installed by a licensed electrical worker WARRANTY WILL BE VOID IF CABLE IS DISCONNECTED FROM FITTING ALL CONNECTIONS MUST BE KEPT DRY; FAILURE TO DO SO MAY RESULT IN PRODUCT RELIABILITY ISSUES

Technical data - low voltage input



This will ensure the maximum life of the LED light source.

| www.iumascape.com.au                                      |                                                            |