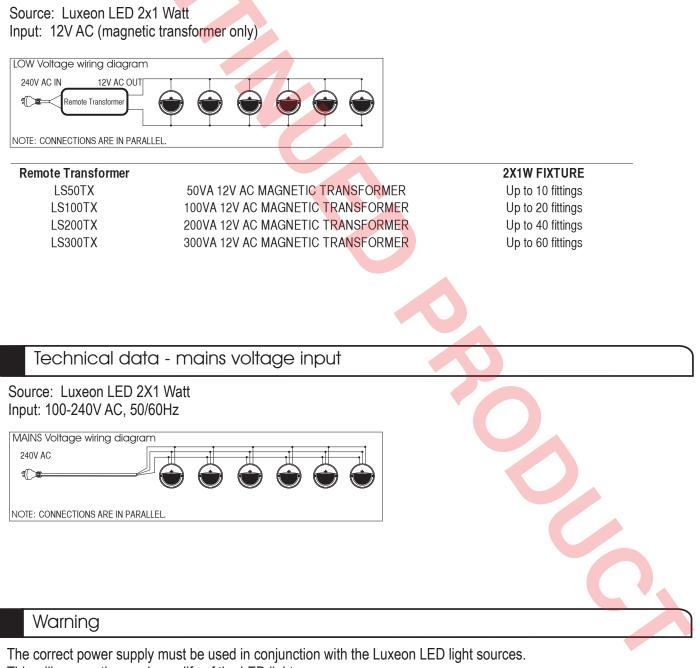

Technical data - low voltage input

This will ensure the maximum life of the LED light source.

| www.iumascape.com.au                                      |                                                            |                                                               |                                                                        |                                                                                      |                                                                           |                                                                     |                                                                                                  |
|-----------------------------------------------------------|------------------------------------------------------------|---------------------------------------------------------------|------------------------------------------------------------------------|--------------------------------------------------------------------------------------|---------------------------------------------------------------------------|---------------------------------------------------------------------|--------------------------------------------------------------------------------------------------|
| LUMASCAPE<br>HEAD OFFICE<br>T 07 3286 2299 F 07 3286 6599 | LUMASCAPE<br>SYDNEY - NSW<br>T 02 9519 6860 F 02 9519 8834 | LUMASCAPE<br>MELBOURNE - VIC<br>T 03 9686 1900 F 03 9686 1700 | H.I. LIGHTING<br>LUMASCAPE AGENT - WA<br>T 08 9321 5422 F 08 9321 5881 | LIGHTING PARTNERS AUSTRALIA<br>LUMASCAPE AGENT - SA<br>T 08 8232 0074 F 08 8232 0076 | NQ LIGHTING<br>LUMASCAPE AGENT - NTH QLD<br>T 07 4031 4490 F 07 4031 5933 | ECC LIGHTING<br>LUMASCAPE AGENT - NZ<br>T 09 379 9680 F 09 308 9328 | LUMASCAPE USA INC<br>Free Call 1.866-695-LUMA(5862)<br>T 1-(650)-595-LUMA(5862) 1-(650)-595-5820 |
| Lumascape Lighting Industries ©2007                       |                                                            |                                                               |                                                                        |                                                                                      |                                                                           |                                                                     | C1836 - 2009_06_REV-002                                                                          |