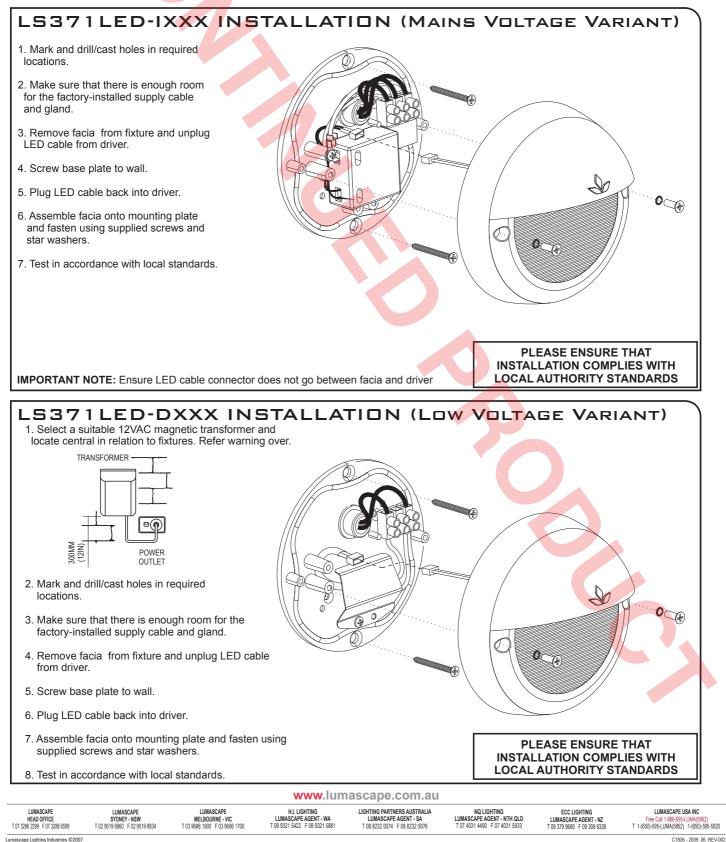

# IMPORTANT INSTRUCTIONS

For Installation LS371LED BOULEVARD: SURFACE MOUNT ONLY

Warning: The Luminaire should only be used complete with its protective shield (cover)

### CAUTION: This product must only be installed by a licensed electrical worker WARRANTY WILL BE VOID IF CABLE IS DISCONNECTED FROM FITTING ALL CONNECTIONS MUST BE KEPT DRY; FAILURE TO DO SO MAY RESULT IN PRODUCT RELIABILITY ISSUES

## IMPORTANT INSTRUCTIONS

For Installation LS371LED BOULEVARD: SURFACE MOUNT ONLY

Warning: The Luminaire should only be used complete with its protective shield (cover)

CAUTION: This product must only be installed by a licensed electrical worker WARRANTY WILL BE VOID IF CABLE IS DISCONNECTED FROM FITTING ALL CONNECTIONS MUST BE KEPT DRY; FAILURE TO DO SO MAY RESULT IN PRODUCT RELIABILITY ISSUES

#### CAUTION: This product must only be installed by a licensed electrical worker WARRANTY WILL BE VOID IF CABLE IS DISCONNECTED FROM FITTING ALL CONNECTIONS MUST BE KEPT DRY; FAILURE TO DO SO MAY RESULT IN PRODUCT RELIABILITY ISSUES