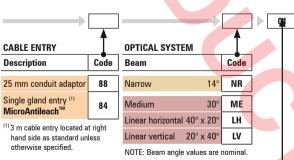

## **SPECIFICATIONS**

| LED Source                       | LED 14 W or 20 W (1)  ☐ White (4300 K typical)  Warm white (3000 K typical)  ■ Blue (470 nm)                        |
|----------------------------------|---------------------------------------------------------------------------------------------------------------------|
| Adjustability                    | 0-15° vertical tilt 365° horizontal rotation                                                                        |
| IP Rating                        | IP68                                                                                                                |
| Construction                     | Cover - 316 marine grade stainless steel  Body - UV stabilised 30% glass filled PBT/PC high impact strength polymer |
| Installation Type                | Direct burial Drive-over, landscapes, etc.                                                                          |
| Drive-over                       | With <b>OptiClear™</b> or <b>GripGlass™</b> lens wh <mark>en the</mark> housing is encased in concrete              |
| Static Load Rating               | 1800 kg                                                                                                             |
| Impact Rating                    | IK9 with <b>OptiClear</b> ™ lens                                                                                    |
| Standard Inclusions              | Teflon coated cover screws                                                                                          |
|                                  | 25 mm conduit adaptor with cast resin or 3 m<br><b>MicroAntiLeach</b> ™ cable                                       |
|                                  | Driver with in-built thermal cutout                                                                                 |
|                                  | Pre-installation cover kit                                                                                          |
|                                  | Humidity absorbent desiccant                                                                                        |
| Ambient Operating<br>Temperature | -20 °C to 45 °C                                                                                                     |
| Warranty                         | 10 year structural, 3 year LED and driver                                                                           |
| Photometrics                     | Refer to page 19                                                                                                    |
| Glass Temperature                | HumanTouch™ compliant ≤65 °C                                                                                        |
| NOTE: Product specifications are | subject to change without notice. Any luminaire can become hot - take                                               |