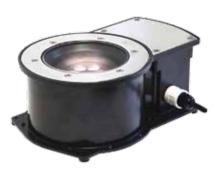

The LS353LED ultra shallow inground luminaire is 124 mm deep and is specifically designed for applications where minimal depth is critical. The luminaire is suitable for use in high pedestrian traffic areas and can be used for drive-over applications. The shallow depth allows the housing to be integrated into suspended concrete slabs.

## **SPECIFICATIONS**

| LED Source                       | LED 14 W or 20 W (1)  ☐ White (4300 K typical)  Warm white (3000 K typical)  ■ Blue (470 nm)                        |
|----------------------------------|---------------------------------------------------------------------------------------------------------------------|
| Adjustability                    | 0-15° vertical tilt 365° horizontal rotation                                                                        |
| IP Rating                        | IP68                                                                                                                |
| Construction                     | Cover - 316 marine grade stainless steel  Body - UV stabilised 30% glass filled PBT/PC high impact strength polymer |
| Installation Type                | Direct burial Drive-over, landscapes, etc.                                                                          |
| Drive-over                       | With <b>OptiClear™</b> or <b>GripGlass™</b> lens wh <mark>en the</mark> housing is encased in concrete              |
| Static Load Rating               | 1800 kg                                                                                                             |
| Impact Rating                    | IK9 with <b>OptiClear</b> ™ lens                                                                                    |
| Standard Inclusions              | Teflon coated cover screws                                                                                          |
|                                  | 25 mm conduit adaptor with cast resin or 3 m<br><b>MicroAntiLeach</b> ™ cable                                       |
|                                  | Driver with in-built thermal cutout                                                                                 |
|                                  | Pre-installation cover kit                                                                                          |
|                                  | Humidity absorbent desiccant                                                                                        |
| Ambient Operating<br>Temperature | -20 °C to 45 °C                                                                                                     |
| Warranty                         | 10 year structural, 3 year LED and driver                                                                           |
| Photometrics                     | Refer to page 19                                                                                                    |
| Glass Temperature                | HumanTouch™ compliant ≤65 °C                                                                                        |
| NOTE: Product specifications are | subject to change without notice. Any luminaire can become hot - take                                               |