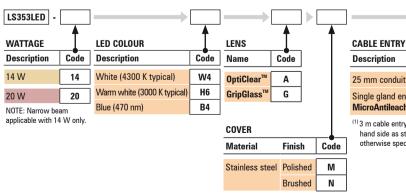

## **SPECIFICATIONS**

| LED Source                       | LED 14 W or 20 W (1)  ☐ White (4300 K typical)  Warm white (3000 K typical)  ■ Blue (470 nm)                        |
|----------------------------------|---------------------------------------------------------------------------------------------------------------------|
| Adjustability                    | 0-15° vertical tilt 365° horizontal rotation                                                                        |
| IP Rating                        | IP68                                                                                                                |
| Construction                     | Cover - 316 marine grade stainless steel  Body - UV stabilised 30% glass filled PBT/PC high impact strength polymer |
| Installation Type                | Direct burial Drive-over, landscapes, etc.                                                                          |
| Drive-over                       | With <b>OptiClear™</b> or <b>GripGlass™</b> lens wh <mark>en the</mark> housing is encased in concrete              |
| Static Load Rating               | 1800 kg                                                                                                             |
| Impact Rating                    | IK9 with <b>OptiClear</b> ™ lens                                                                                    |
| Standard Inclusions              | Teflon coated cover screws                                                                                          |
|                                  | 25 mm conduit adaptor with cast resin or 3 m<br><b>MicroAntiLeach</b> ™ cable                                       |
|                                  | Driver with in-built thermal cutout                                                                                 |
|                                  | Pre-installation cover kit                                                                                          |
|                                  | Humidity absorbent desiccant                                                                                        |
| Ambient Operating<br>Temperature | -20 °C to 45 °C                                                                                                     |
| Warranty                         | 10 year structural, 3 year LED and driver                                                                           |
| Photometrics                     | Refer to page 19                                                                                                    |
| Glass Temperature                | HumanTouch™ compliant ≤65 °C                                                                                        |
| NOTE: Product specifications are | subject to change without notice. Any luminaire can become hot - take                                               |