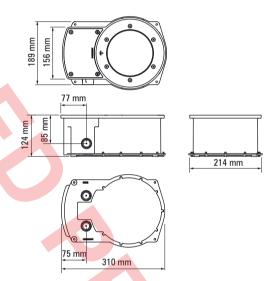

The LS353LED ultra shallow inground luminaire is 124 mm deep and is specifically designed for applications where minimal depth is critical. The luminaire is suitable for use in high pedestrian traffic areas and can be used for drive-over applications. The shallow depth allows the housing to be integrated into suspended concrete slabs.