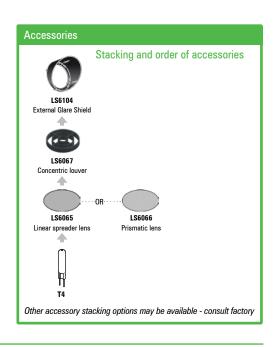

## **Specifications**

| Photometrics            | Refer to www.lumascape.com                        |
|-------------------------|---------------------------------------------------|
|                         | LS6104 External glare shield                      |
| Order separately        | LS6067 Concentric louver                          |
|                         | LS6066 Prismatic lens                             |
| Temperature Accessories | LS6065 Linear spreader lens                       |
|                         | 70 W -4 °F to 104 °F (-20 °C to +40 °C)           |
| Ambient Operating       | 20 W, 35 W $-4$ °F to 122 °F (-20 °C to $+50$ °C) |
| Standard Inclusion      | MicroAntiLeach™ cable entry and 3 m cable         |
| Installation Types      | Concrete anchor                                   |
| Construction            | LM20 diecast marine grade powder coated aluminum  |
| IP Rating               | IP66 / IP67                                       |
| Lamp                    | 20 W, 35 W, 70 W MH T4 (G8.5)                     |
|                         |                                                   |