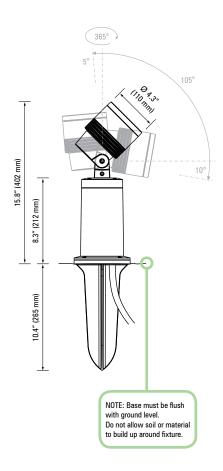

LS422 Centria Groundmount

The LS422 is a ground mounted luminaire suitable for a wide range of landscape lighting applications. Available with a concrete anchor, the height of the luminaire allows the light head to stand above plantings for an unobstructed cast of light on the target. Choices of lamps, beam angles, light and glare control accessories are available.

## **Specifications**

| Photometrics            | Refer to www.lumascape.com                        |
|-------------------------|---------------------------------------------------|
|                         | LS6104 External glare shield                      |
| Order separately        | LS6067 Concentric louver                          |
|                         | LS6066 Prismatic lens                             |
| Temperature Accessories | LS6065 Linear spreader lens                       |
|                         | 70 W -4 °F to 104 °F (-20 °C to +40 °C)           |
| Ambient Operating       | 20 W, 35 W $-4$ °F to 122 °F (-20 °C to $+50$ °C) |
| Standard Inclusion      | MicroAntiLeach™ cable entry and 3 m cable         |
| Installation Types      | Concrete anchor                                   |
| Construction            | LM20 diecast marine grade powder coated aluminum  |
| IP Rating               | IP66 / IP67                                       |
| Lamp                    | 20 W, 35 W, 70 W MH T4 (G8.5)                     |
|                         |                                                   |