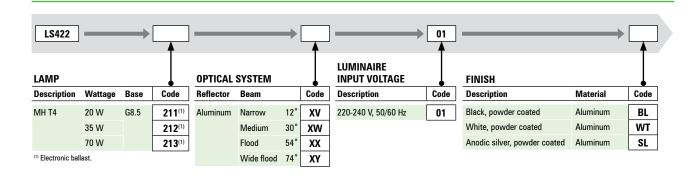

LS422 Centria Groundmount

The LS422 is a ground mounted luminaire suitable for a wide range of landscape lighting applications. Available with a concrete anchor, the height of the luminaire allows the light head to stand above plantings for an unobstructed cast of light on the target. Choices of lamps, beam angles, light and glare control accessories are available.

## **Specifications**

| Photometrics            | Refer to www.lumascape.com                        |
|-------------------------|---------------------------------------------------|
|                         | LS6104 External glare shield                      |
| Order separately        | LS6067 Concentric louver                          |
|                         | LS6066 Prismatic lens                             |
| Temperature Accessories | LS6065 Linear spreader lens                       |
|                         | 70 W -4 °F to 104 °F (-20 °C to +40 °C)           |
| Ambient Operating       | 20 W, 35 W $-4$ °F to 122 °F (-20 °C to $+50$ °C) |
| Standard Inclusion      | MicroAntiLeach™ cable entry and 3 m cable         |
| Installation Types      | Concrete anchor                                   |
| Construction            | LM20 diecast marine grade powder coated aluminum  |
| IP Rating               | IP66 / IP67                                       |
| Lamp                    | 20 W, 35 W, 70 W MH T4 (G8.5)                     |
|                         |                                                   |