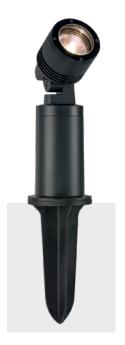

LS422 Centria Groundmount

The LS422 is a ground mounted luminaire suitable for a wide range of landscape lighting applications. Available with a concrete anchor, the height of the luminaire allows the light head to stand above plantings for an unobstructed cast of light on the target. Choices of lamps, beam angles, light and glare control accessories are available.

**LS422** Centria Concrete Anchor

LS422 Centria Groundmount