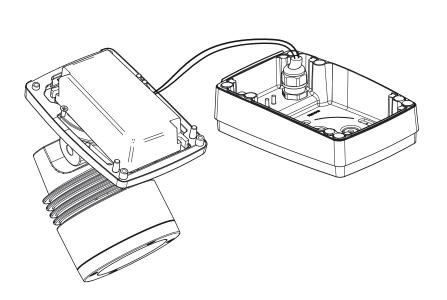

## Warranty voided if not installed as per installation instructions

Twist glands onto base.

Insert cabling into gland. 2.

Screw base onto surface, eg. wall. 3.

Connect cabling to switch board.