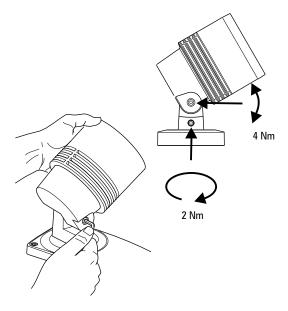

## Warranty voided if not installed as per installation instructions

Twist glands onto base.

Insert cabling into gland. 2.

Screw base onto surface, eg. wall. 3.

Connect cabling to switch board.