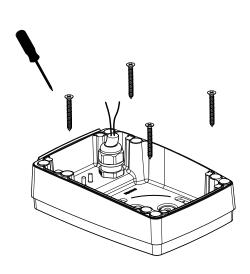

## Warranty voided if not installed as per installation instructions

Twist glands onto base.

Insert cabling into gland. 2.

Screw base onto surface, eg. wall. 3.

Connect cabling to switch board.