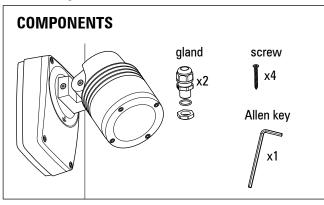

### INSTALLATION INSTRUCTIONS

SPOTLIGHT AND FLOODLIGHT

MODELS: LS421LED Surface Mount Integral driver

**INPUT VOLTAGE:** 100-240 V 50/60 Hz INPUT CURRENT: 500 mA max

27 W LED

Suitable for wet locations Suitable for mounting below 1.2m

## Warranty voided if not installed as per installation instructions

Twist glands onto base.

Insert cabling into gland. 2.

Screw base onto surface, eg. wall. 3.

Connect cabling to switch board.