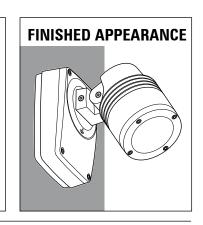

### INSTALLATION INSTRUCTIONS

SPOTLIGHT AND FLOODLIGHT

MODELS: LS421LED Surface Mount Integral driver

**INPUT VOLTAGE:** 100-240 V 50/60 Hz INPUT CURRENT: 500 mA max

27 W LED

Suitable for wet locations Suitable for mounting below 1.2m