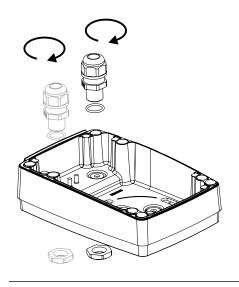

## Warranty voided if not installed as per installation instructions

Twist glands onto base.

Insert cabling into gland. 2.

Screw base onto surface, eg. wall. 3.

Connect cabling to switch board.