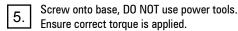

## Warranty voided if not installed as per installation instructions

Twist glands onto base.

Insert cabling into gland. 2.

Screw base onto surface, eg. wall. 3.

Connect cabling to switch board.