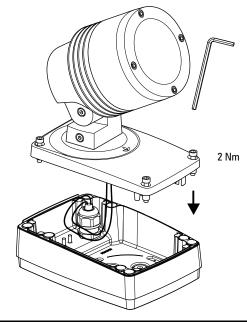

## Warranty voided if not installed as per installation instructions

Twist glands onto base.

Insert cabling into gland. 2.

Screw base onto surface, eg. wall. 3.

Connect cabling to switch board.