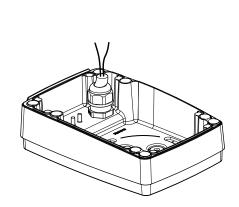

## Warranty voided if not installed as per installation instructions

Twist glands onto base.

Insert cabling into gland. 2.

Screw base onto surface, eg. wall. 3.

Connect cabling to switch board.