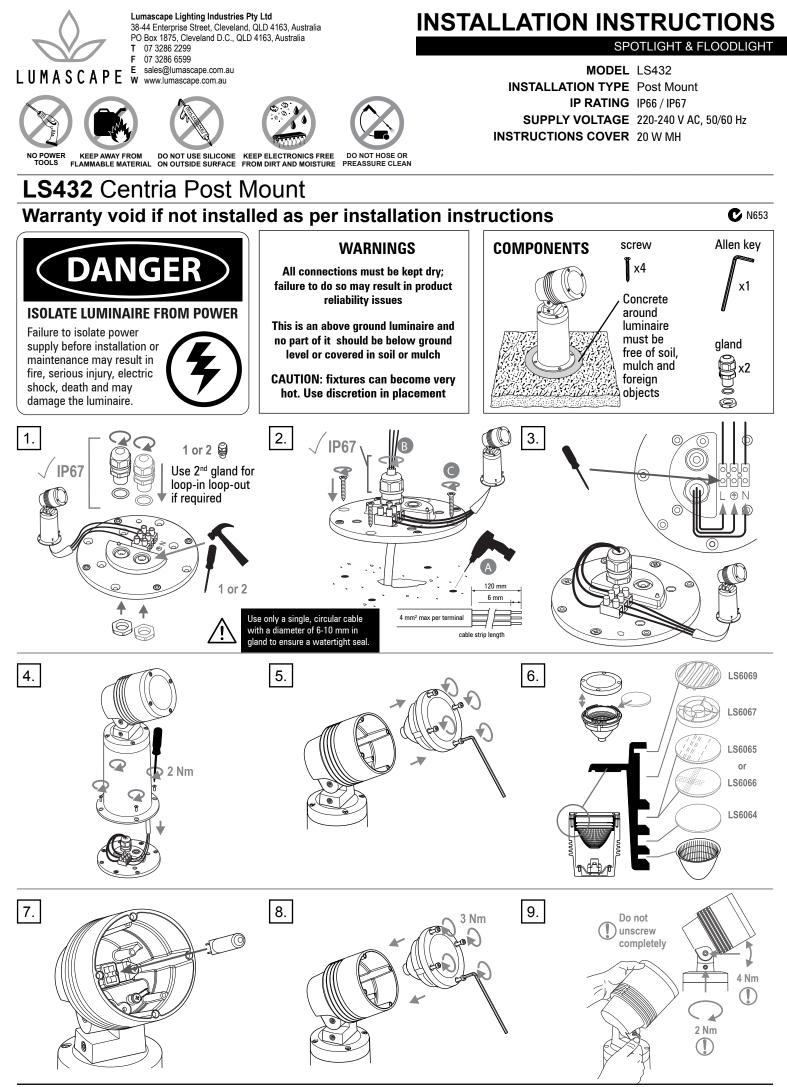

## Do not allow soil, fill or any material to build up around the luminaire. Warranty will be void.