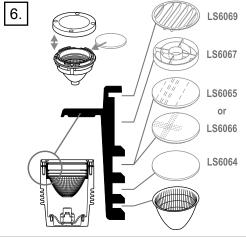

es@lumascape.com.au

# **INSTALLATION INSTRUCTIONS**

SPOTLIGHT & FLOODLIGHT

MODEL: LS422

INPUT VOLTAGE: 220-240 V AC 50/60 Hz

A.C.N. 0105 72 773

## LS422: Centria Concrete Anchor

# Warranty void if not installed as per installation instructions



## **ISOLATE LUMINAIRE FROM POWER**

Failure to isolate power supply before installation or maintenance may result in fire, serious injury, electric shock, death and may damage the luminaire.



**CAUTION:** fixtures can become very hot. Use discretion in placement

Do not allow soil, mulch or foreign material to build up around luminaire

Ensure installation complies with local regulations

All connections must be kept dry; failure to do so may result in product reliability issues

Do not use power tools to assemble luminaire





















# Do not allow soil, fill or any material to build up around the luminaire. Warranty will be void.



Questions?
Call +61 7 3286 2299
Email sales@lumascape.com.au
www.lumascape.com.au



## **SAFETY INSTRUCTIONS**

## WARNING - To reduce the risk of FIRE or INJURY:

- 1. Luminaires and transformers to be installed by licensed electrical contractors.
- 2. Luminaires to be used for intended purpose only.
- 3. Do not operate the luminaires with a missing or damaged parts.
- 4. Use only genuine Lumascape parts to replace damaged or missing components.
- 5. Refer to instructions for installation and operating requirements.
- 6. Ensure installation complies with local regulations

Voltage insulation test (megger) will permanently damage product and will void warranty.

#### SAVE THESE IN