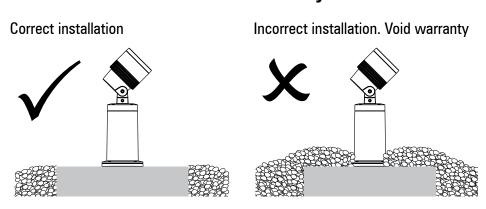

# Warranty void if not installed as per installation instructions

Do not allow soil, mulch or foreign material to build up around luminaire

Ensure installation complies with local regulations

All connections must be kept dry; failure to do so may result in product reliability issues

# Do not allow soil, fill or any material to build up around the luminaire. Warranty will be void.

Questions?
Call +61 7 3286 2299
Email sales@lumascape.com.au
www.lumascape.com.au