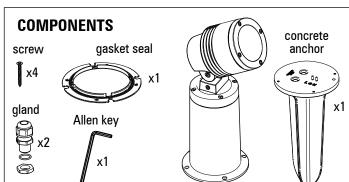

86 6599

sales@lumascape.com.au

# **INSTALLATION INSTRUCTIONS**

SPOTLIGHT & FLOODLIGHT

MODEL: LS422

INPUT VOLTAGE: 220-240 V AC 50/60 Hz

A.C.N. 0105 72 773

## LS422: Centria Concrete Anchor

# Warranty void if not installed as per installation instructions



## **ISOLATE LUMINAIRE FROM POWER**

Failure to isolate power supply before installation or maintenance may result in fire, serious injury, electric shock, death and may damage the luminaire.



**CAUTION:** fixtures can become very hot. Use discretion in placement

Do not allow soil, mulch or foreign material to build up around luminaire

Ensure installation complies with local regulations

All connections must be kept dry; failure to do so may result in product reliability issues

Do not use power tools to assemble luminaire





















# Do not allow soil, fill or any material to build up around the luminaire. Warranty will be void.



Questions?
Call +61 7 3286 2299
Email sales@lumascape.com.au
www.lumascape.com.au



## **SAFETY INSTRUCTIONS**

## WARNING - To reduce the risk of FIRE or INJURY:

- 1. Luminaires and transformers to be installed by licensed electrical contractors.
- 2. Luminaires to be used for intended purpose only.
- 3. Do not operate the luminaires with a missing or damaged parts.
- 4. Use only genuine Lumascape parts to replace damaged or missing components.
- 5. Refer to instructions for installation and operating requirements.
- 6. Ensure installation complies with local regulations

Voltage insulation test (megger) will permanently damage product and will void warranty.

#### S