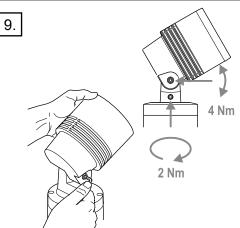

ascape.com.au

# **INSTALLATION INSTRUCTIONS**

SPOTLIGHT & FLOODLIGHT

MODEL: LS422

INPUT VOLTAGE: 220-240 V AC 50/60 Hz

A.C.N. 0105 72 773

## LS422: Centria Concrete Anchor

# Warranty void if not installed as per installation instructions



## **ISOLATE LUMINAIRE FROM POWER**

Failure to isolate power supply before installation or maintenance may result in fire, serious injury, electric shock, death and may damage the luminaire.



**CAUTION:** fixtures can become very hot. Use discretion in placement

Do not allow soil, mulch or foreign material to build up around luminaire

Ensure installation complies with local regulations

All connections must be kept dry; failure to do so may result in product reliability issues

Do not use power tools to assemble luminaire





















# Do not allow soil, fill or any material to build up around the luminaire. Warranty will be void.



Questions?
Call +61 7 3286 2299
Email sales@lumascape.com.au
www.lumascape.com.au



## **SAFETY INSTRUCTIONS**

## WARNING - To reduce the risk of FIRE or INJURY:

- 1. Luminaires and transformers to be installed by licensed electrical contractors.
- 2. Luminaires to be used for intended purpose only.
- 3. Do not operate the luminaires with a missing or damaged parts.
- 4. Use only genuine Lumascape parts to replace damaged or missing components.
- 5. Refer to instructions for installation and operating requirements.
- 6. Ensure installation complies with local regulations

Voltage insulation test (megger) will permanently damage product and will void warranty.

#### SAVE THESE INSTRUCT