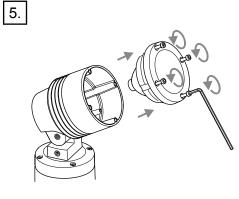

ales@lumascape.com.au

# **INSTALLATION INSTRUCTIONS**

SPOTLIGHT & FLOODLIGHT

MODEL: LS422

INPUT VOLTAGE: 220-240 V AC 50/60 Hz

A.C.N. 0105 72 773

## LS422: Centria Concrete Anchor

# Warranty void if not installed as per installation instructions



## **ISOLATE LUMINAIRE FROM POWER**

Failure to isolate power supply before installation or maintenance may result in fire, serious injury, electric shock, death and may damage the luminaire.



**CAUTION:** fixtures can become very hot. Use discretion in placement

Do not allow soil, mulch or foreign material to build up around luminaire

Ensure installation complies with local regulations

All connections must be kept dry; failure to do so may result in product reliability issues

Do not use power tools to assemble luminaire





















# Do not allow soil, fill or any material to build up around the luminaire. Warranty will be void.



Questions?
Call +61 7 3286 2299
Email sales@lumascape.com.au
www.lumascape.com.au



## **SAFETY INSTRUCTIONS**

## WARNING - To reduce the risk of FIRE or INJURY:

- 1. Luminaires and transformers to be installed by licensed electrical contractors.
- 2. Luminaires to be used for intended purpose only.
- 3. Do not operate the luminaires with a missing or damaged parts.
- 4. Use only genuine Lumascape parts to replace damaged or missing components.
- 5. Refer to instructions for installation and operating requirements.
- 6. Ensure installation complies with local regulations

Voltage insulation test (megger) will permanently damage product and will void warranty.

#### SAVE THESE