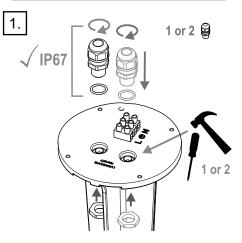

6599

sales@lumascape.com.au

# **INSTALLATION INSTRUCTIONS**

SPOTLIGHT & FLOODLIGHT

MODEL: LS422

INPUT VOLTAGE: 220-240 V AC 50/60 Hz

A.C.N. 0105 72 773

## LS422: Centria Concrete Anchor

# Warranty void if not installed as per installation instructions



## **ISOLATE LUMINAIRE FROM POWER**

Failure to isolate power supply before installation or maintenance may result in fire, serious injury, electric shock, death and may damage the luminaire.



**CAUTION:** fixtures can become very hot. Use discretion in placement

Do not allow soil, mulch or foreign material to build up around luminaire

Ensure installation complies with local regulations

All connections must be kept dry; failure to do so may result in product reliability issues

Do not use power tools to assemble luminaire





















# Do not allow soil, fill or any material to build up around the luminaire. Warranty will be void.



Questions?
Call +61 7 3286 2299
Email sales@lumascape.com.au
www.lumascape.com.au



## **SAFETY INSTRUCTIONS**

## WARNING - To reduce the risk of FIRE or INJURY:

- 1. Luminaires and transformers to be installed by licensed electrical contractors.
- 2. Luminaires to be used for intended purpose only.
- 3. Do not operate the luminaires with a missing or damaged parts.
- 4. Use only genuine Lumascape parts to replace damaged or missing components.
- 5. Refer to instructions for installation and operating requirements.
- 6. Ensure installation complies with local regulations

Voltage insulation test (megger) will permanently damage product and will void warranty.

#### SAV