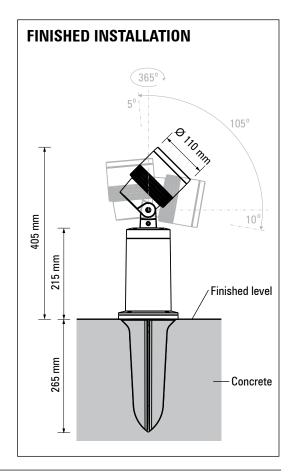

ty void if not installed as per installation instructions



## **ISOLATE LUMINAIRE FROM POWER**

Failure to isolate power supply before installation or maintenance may result in fire, serious injury, electric shock, death and may damage the luminaire.



**CAUTION:** fixtures can become very hot. Use discretion in placement

Do not allow soil, mulch or foreign material to build up around luminaire

Ensure installation complies with local regulations

All connections must be kept dry; failure to do so may result in product reliability issues

Do not use power tools to assemble luminaire





















# Do not allow soil, fill or any material to build up around the luminaire. Warranty will be void.



Questions?
Call +61 7 3286 2299
Email sales@lumascape.com.au
www.lumascape.com.au



## **SAFETY INSTRUCTIONS**

## WARNING - To reduce the risk of FIRE or INJURY:

- 1. Luminaires and transformers to be installed by licensed electrical contractors.
- 2. Luminaires to be used for intended purpose only.
- 3. Do not operate the luminaires with a missing or damaged parts.
- 4. Use only genuine Lumascape parts to replace damaged or missing components.
- 5. Refer to instructions for installation and operating requirements.
- 6. Ensure installation complies with local regulations

Voltage insulation test (megger) will permanently damage product and will void warranty.

#### SAVE THESE INSTRUCTIONS.