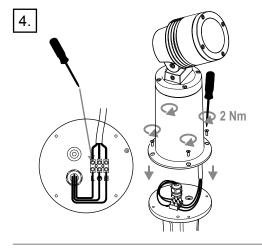

sales@lumascape.com.au

# **INSTALLATION INSTRUCTIONS**

SPOTLIGHT & FLOODLIGHT

MODEL: LS422

INPUT VOLTAGE: 220-240 V AC 50/60 Hz

A.C.N. 0105 72 773

## LS422: Centria Concrete Anchor

# Warranty void if not installed as per installation instructions



## **ISOLATE LUMINAIRE FROM POWER**

Failure to isolate power supply before installation or maintenance may result in fire, serious injury, electric shock, death and may damage the luminaire.



**CAUTION:** fixtures can become very hot. Use discretion in placement

Do not allow soil, mulch or foreign material to build up around luminaire

Ensure installation complies with local regulations

All connections must be kept dry; failure to do so may result in product reliability issues

Do not use power tools to assemble luminaire





















# Do not allow soil, fill or any material to build up around the luminaire. Warranty will be void.



Questions?
Call +61 7 3286 2299
Email sales@lumascape.com.au
www.lumascape.com.au



## **SAFETY INSTRUCTIONS**

## WARNING - To reduce the risk of FIRE or INJURY:

- 1. Luminaires and transformers to be installed by licensed electrical contractors.
- 2. Luminaires to be used for intended purpose only.
- 3. Do not operate the luminaires with a missing or damaged parts.
- 4. Use only genuine Lumascape parts to replace damaged or missing components.
- 5. Refer to instructions for installation and operating requirements.
- 6. Ensure installation complies with local regulations

Voltage insulation test (megger) will permanently damage product and will void warranty.

#### SAVE THES