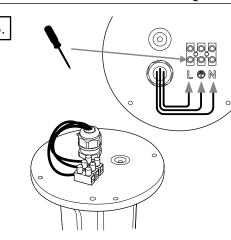

9

sales@lumascape.com.au

# **INSTALLATION INSTRUCTIONS**

SPOTLIGHT & FLOODLIGHT

MODEL: LS422

INPUT VOLTAGE: 220-240 V AC 50/60 Hz

A.C.N. 0105 72 773

## LS422: Centria Concrete Anchor

# Warranty void if not installed as per installation instructions



## **ISOLATE LUMINAIRE FROM POWER**

Failure to isolate power supply before installation or maintenance may result in fire, serious injury, electric shock, death and may damage the luminaire.



**CAUTION:** fixtures can become very hot. Use discretion in placement

Do not allow soil, mulch or foreign material to build up around luminaire

Ensure installation complies with local regulations

All connections must be kept dry; failure to do so may result in product reliability issues

Do not use power tools to assemble luminaire





















# Do not allow soil, fill or any material to build up around the luminaire. Warranty will be void.



Questions?
Call +61 7 3286 2299
Email sales@lumascape.com.au
www.lumascape.com.au



## **SAFETY INSTRUCTIONS**

## WARNING - To reduce the risk of FIRE or INJURY:

- 1. Luminaires and transformers to be installed by licensed electrical contractors.
- 2. Luminaires to be used for intended purpose only.
- 3. Do not operate the luminaires with a missing or damaged parts.
- 4. Use only genuine Lumascape parts to replace damaged or missing components.
- 5. Refer to instructions for installation and operating requirements.
- 6. Ensure installation complies with local regulations

Voltage insulation test (megger) will permanently damage product and will void warranty.

#### SAVE TH