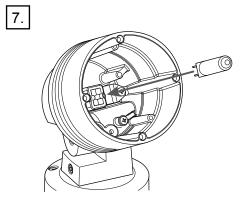

## **ISOLATE LUMINAIRE FROM POWER**

Failure to isolate power supply before installation or maintenance may result in fire, serious injury, electric shock, death and may damage the luminaire.

**CAUTION:** fixtures can become very hot. Use discretion in placement