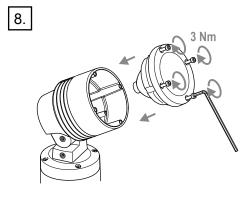

umascape.com.au

# **INSTALLATION INSTRUCTIONS**

SPOTLIGHT & FLOODLIGHT

MODEL: LS422

INPUT VOLTAGE: 220-240 V AC 50/60 Hz

A.C.N. 0105 72 773

## LS422: Centria Concrete Anchor

# Warranty void if not installed as per installation instructions



## **ISOLATE LUMINAIRE FROM POWER**

Failure to isolate power supply before installation or maintenance may result in fire, serious injury, electric shock, death and may damage the luminaire.



**CAUTION:** fixtures can become very hot. Use discretion in placement

Do not allow soil, mulch or foreign material to build up around luminaire

Ensure installation complies with local regulations

All connections must be kept dry; failure to do so may result in product reliability issues

Do not use power tools to assemble luminaire





















# Do not allow soil, fill or any material to build up around the luminaire. Warranty will be void.



Questions?
Call +61 7 3286 2299
Email sales@lumascape.com.au
www.lumascape.com.au



## **SAFETY INSTRUCTIONS**

## WARNING - To reduce the risk of FIRE or INJURY:

- 1. Luminaires and transformers to be installed by licensed electrical contractors.
- 2. Luminaires to be used for intended purpose only.
- 3. Do not operate the luminaires with a missing or damaged parts.
- 4. Use only genuine Lumascape parts to replace damaged or missing components.
- 5. Refer to instructions for installation and operating requirements.
- 6. Ensure installation complies with local regulations

Voltage insulation test (megger) will permanently damage product and will void warranty.

#### SAVE THESE INSTRU