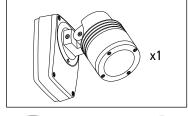

Pty Ltd 38-44 Enterprise Street, Cleveland, QLD 4163, Australia PO Box 1875, Cleveland D.C., QLD 4163, Australia

07 3286 2299 07 3286 6599

sales@lumascape.com.au

# INSTALLATION INSTRUCTIONS

SPOTLIGHT & FLOODLIGHT

MODEL: LS421 Centria

INSTRUCTIONS COVER: 220-240 V 50/60 Hz

A.C.N. 0105 72 773

IP66 / IP67

## LS421: Centria Surface Mount

## Warranty voided if not installed as per installation instructions



### **ISOLATE LUMINAIRE FROM POWER**

Failure to isolate power supply before installation or maintenance may result in fire, serious injury, electric shock, death and may damage the luminaire.



#### **WARNING**

All connections must be kept dry: failure to do so may result in product reliability issues

**CAUTION:** fixtures can become very hot. Use discretion in placement





























### SAFETY INSTRUCTIONS

#### WARNING - To reduce the risk of FIRE or INJURY:

- 1. Luminaires and transformers to be installed by licensed electrical contractors.
- 2. Luminaires to be used for intended purpose only.
- 3. Do not operate the luminaires with a missing or damaged parts.
- 4. Use only genuine Lumascape parts to replace damaged or missing components.
- 5. Refer to instructions for installation and operating requirements.
- 6. Ensure installation complies with local regulations

Voltage insulation test (megger) will permanently damage product and will void warranty.

SAVE THESE INSTRUCTIONS.

Questions?
Call +61 7 3286 2299
Email sales@lumascape.com.au
www.lumascape.com.au