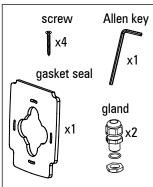

es Pty Ltd 38-44 Enterprise Street, Cleveland, QLD 4163, Australia PO Box 1875, Cleveland D.C., QLD 4163, Australia

07 3286 2299 07 3286 6599

sales@lumascape.com.au

# INSTALLATION INSTRUCTIONS

SPOTLIGHT & FLOODLIGHT

MODEL: LS421 Centria

INSTRUCTIONS COVER: 220-240 V 50/60 Hz

A.C.N. 0105 72 773

IP66 / IP67

## LS421: Centria Surface Mount

## Warranty voided if not installed as per installation instructions



### **ISOLATE LUMINAIRE FROM POWER**

Failure to isolate power supply before installation or maintenance may result in fire, serious injury, electric shock, death and may damage the luminaire.



#### **WARNING**

All connections must be kept dry: failure to do so may result in product reliability issues

**CAUTION:** fixtures can become very hot. Use discretion in placement





























### SAFETY INSTRUCTIONS

#### WARNING - To reduce the risk of FIRE or INJURY:

- 1. Luminaires and transformers to be installed by licensed electrical contractors.
- 2. Luminaires to be used for intended purpose only.
- 3. Do not operate the luminaires with a missing or damaged parts.
- 4. Use only genuine Lumascape parts to replace damaged or missing components.
- 5. Refer to instructions for installation and operating requirements.
- 6. Ensure installation complies with local regulations

Voltage insulation test (megger) will permanently damage product and will void warranty.

SAVE THESE INSTRUCTIONS.

Questions?
Call +61 7 3286 2299
Email sales@lumascape.com.au
www.lumascape.com.au