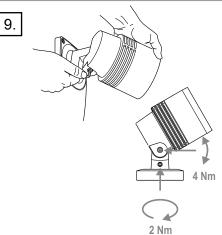

e Street, Cleveland, QLD 4163, Australia PO Box 1875, Cleveland D.C., QLD 4163, Australia

07 3286 2299 07 3286 6599

sales@lumascape.com.au

# INSTALLATION INSTRUCTIONS

SPOTLIGHT & FLOODLIGHT

MODEL: LS421 Centria

INSTRUCTIONS COVER: 220-240 V 50/60 Hz

A.C.N. 0105 72 773

IP66 / IP67

## LS421: Centria Surface Mount

## Warranty voided if not installed as per installation instructions



### **ISOLATE LUMINAIRE FROM POWER**

Failure to isolate power supply before installation or maintenance may result in fire, serious injury, electric shock, death and may damage the luminaire.



#### **WARNING**

All connections must be kept dry: failure to do so may result in product reliability issues

**CAUTION:** fixtures can become very hot. Use discretion in placement





























### SAFETY INSTRUCTIONS

#### WARNING - To reduce the risk of FIRE or INJURY:

- 1. Luminaires and transformers to be installed by licensed electrical contractors.
- 2. Luminaires to be used for intended purpose only.
- 3. Do not operate the luminaires with a missing or damaged parts.
- 4. Use only genuine Lumascape parts to replace damaged or missing components.
- 5. Refer to instructions for installation and operating requirements.
- 6. Ensure installation complies with local regulations

Voltage insulation test (megger) will permanently damage product and will void warranty.

SAVE THESE INSTRUCTIONS.

Questions?
Call +61 7 3286 2299
Email sales@lumascape.com.au
www.lumascape.com.au