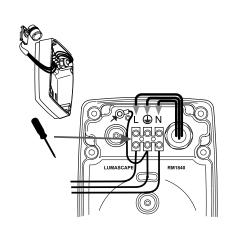

44 Enterprise Street, Cleveland, QLD 4163, Australia PO Box 1875, Cleveland D.C., QLD 4163, Australia

07 3286 2299 07 3286 6599

sales@lumascape.com.au

# INSTALLATION INSTRUCTIONS

SPOTLIGHT & FLOODLIGHT

MODEL: LS421 Centria

INSTRUCTIONS COVER: 220-240 V 50/60 Hz

A.C.N. 0105 72 773

IP66 / IP67

## LS421: Centria Surface Mount

## Warranty voided if not installed as per installation instructions



### **ISOLATE LUMINAIRE FROM POWER**

Failure to isolate power supply before installation or maintenance may result in fire, serious injury, electric shock, death and may damage the luminaire.



#### **WARNING**

All connections must be kept dry: failure to do so may result in product reliability issues

**CAUTION:** fixtures can become very hot. Use discretion in placement





























### SAFETY INSTRUCTIONS

#### WARNING - To reduce the risk of FIRE or INJURY:

- 1. Luminaires and transformers to be installed by licensed electrical contractors.
- 2. Luminaires to be used for intended purpose only.
- 3. Do not operate the luminaires with a missing or damaged parts.
- 4. Use only genuine Lumascape parts to replace damaged or missing components.
- 5. Refer to instructions for installation and operating requirements.
- 6. Ensure installation complies with local regulations

Voltage insulation test (megger) will permanently damage product and will void warranty.

SAVE THESE INSTRUCTIONS.

Questions?
Call +61 7 3286 2299
Email sales@lumascape.com.au
www.lumascape.com.au