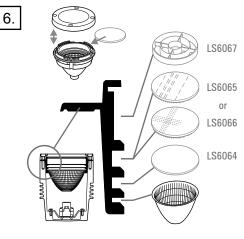

erprise Street, Cleveland, QLD 4163, Australia PO Box 1875, Cleveland D.C., QLD 4163, Australia

07 3286 2299 07 3286 6599

sales@lumascape.com.au

# INSTALLATION INSTRUCTIONS

SPOTLIGHT & FLOODLIGHT

MODEL: LS421 Centria

INSTRUCTIONS COVER: 220-240 V 50/60 Hz

A.C.N. 0105 72 773

IP66 / IP67

## LS421: Centria Surface Mount

## Warranty voided if not installed as per installation instructions



### **ISOLATE LUMINAIRE FROM POWER**

Failure to isolate power supply before installation or maintenance may result in fire, serious injury, electric shock, death and may damage the luminaire.



#### **WARNING**

All connections must be kept dry: failure to do so may result in product reliability issues

**CAUTION:** fixtures can become very hot. Use discretion in placement





























### SAFETY INSTRUCTIONS

#### WARNING - To reduce the risk of FIRE or INJURY:

- 1. Luminaires and transformers to be installed by licensed electrical contractors.
- 2. Luminaires to be used for intended purpose only.
- 3. Do not operate the luminaires with a missing or damaged parts.
- 4. Use only genuine Lumascape parts to replace damaged or missing components.
- 5. Refer to instructions for installation and operating requirements.
- 6. Ensure installation complies with local regulations

Voltage insulation test (megger) will permanently damage product and will void warranty.

SAVE THESE INSTRUCTIONS.

Questions?
Call +61 7 3286 2299
Email sales@lumascape.com.au
www.lumascape.com.au