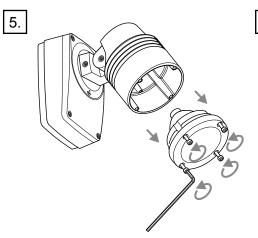

nterprise Street, Cleveland, QLD 4163, Australia PO Box 1875, Cleveland D.C., QLD 4163, Australia

07 3286 2299 07 3286 6599

sales@lumascape.com.au

# INSTALLATION INSTRUCTIONS

SPOTLIGHT & FLOODLIGHT

MODEL: LS421 Centria

INSTRUCTIONS COVER: 220-240 V 50/60 Hz

A.C.N. 0105 72 773

IP66 / IP67

## LS421: Centria Surface Mount

## Warranty voided if not installed as per installation instructions



### **ISOLATE LUMINAIRE FROM POWER**

Failure to isolate power supply before installation or maintenance may result in fire, serious injury, electric shock, death and may damage the luminaire.



#### **WARNING**

All connections must be kept dry: failure to do so may result in product reliability issues

**CAUTION:** fixtures can become very hot. Use discretion in placement





























### SAFETY INSTRUCTIONS

#### WARNING - To reduce the risk of FIRE or INJURY:

- 1. Luminaires and transformers to be installed by licensed electrical contractors.
- 2. Luminaires to be used for intended purpose only.
- 3. Do not operate the luminaires with a missing or damaged parts.
- 4. Use only genuine Lumascape parts to replace damaged or missing components.
- 5. Refer to instructions for installation and operating requirements.
- 6. Ensure installation complies with local regulations

Voltage insulation test (megger) will permanently damage product and will void warranty.

SAVE THESE INSTRUCTIONS.

Questions?
Call +61 7 3286 2299
Email sales@lumascape.com.au
www.lumascape.com.au