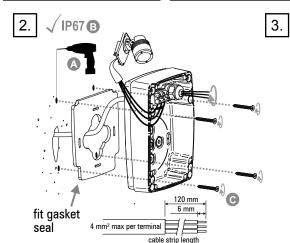

8-44 Enterprise Street, Cleveland, QLD 4163, Australia PO Box 1875, Cleveland D.C., QLD 4163, Australia

07 3286 2299 07 3286 6599

sales@lumascape.com.au

# INSTALLATION INSTRUCTIONS

SPOTLIGHT & FLOODLIGHT

MODEL: LS421 Centria

INSTRUCTIONS COVER: 220-240 V 50/60 Hz

A.C.N. 0105 72 773

IP66 / IP67

## LS421: Centria Surface Mount

## Warranty voided if not installed as per installation instructions



### **ISOLATE LUMINAIRE FROM POWER**

Failure to isolate power supply before installation or maintenance may result in fire, serious injury, electric shock, death and may damage the luminaire.



#### **WARNING**

All connections must be kept dry: failure to do so may result in product reliability issues

**CAUTION:** fixtures can become very hot. Use discretion in placement





























### SAFETY INSTRUCTIONS

#### WARNING - To reduce the risk of FIRE or INJURY:

- 1. Luminaires and transformers to be installed by licensed electrical contractors.
- 2. Luminaires to be used for intended purpose only.
- 3. Do not operate the luminaires with a missing or damaged parts.
- 4. Use only genuine Lumascape parts to replace damaged or missing components.
- 5. Refer to instructions for installation and operating requirements.
- 6. Ensure installation complies with local regulations

Voltage insulation test (megger) will permanently damage product and will void warranty.

SAVE THESE INSTRUCTIONS.

Questions?
Call +61 7 3286 2299
Email sales@lumascape.com.au
www.lumascape.com.au