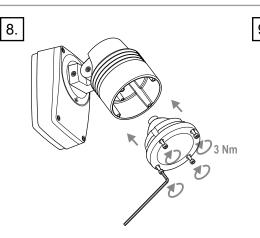

ise Street, Cleveland, QLD 4163, Australia PO Box 1875, Cleveland D.C., QLD 4163, Australia

07 3286 2299 07 3286 6599

sales@lumascape.com.au

# INSTALLATION INSTRUCTIONS

SPOTLIGHT & FLOODLIGHT

MODEL: LS421 Centria

INSTRUCTIONS COVER: 220-240 V 50/60 Hz

A.C.N. 0105 72 773

IP66 / IP67

## LS421: Centria Surface Mount

## Warranty voided if not installed as per installation instructions



### **ISOLATE LUMINAIRE FROM POWER**

Failure to isolate power supply before installation or maintenance may result in fire, serious injury, electric shock, death and may damage the luminaire.



#### **WARNING**

All connections must be kept dry: failure to do so may result in product reliability issues

**CAUTION:** fixtures can become very hot. Use discretion in placement





























### SAFETY INSTRUCTIONS

#### WARNING - To reduce the risk of FIRE or INJURY:

- 1. Luminaires and transformers to be installed by licensed electrical contractors.
- 2. Luminaires to be used for intended purpose only.
- 3. Do not operate the luminaires with a missing or damaged parts.
- 4. Use only genuine Lumascape parts to replace damaged or missing components.
- 5. Refer to instructions for installation and operating requirements.
- 6. Ensure installation complies with local regulations

Voltage insulation test (megger) will permanently damage product and will void warranty.

SAVE THESE INSTRUCTIONS.

Questions?
Call +61 7 3286 2299
Email sales@lumascape.com.au
www.lumascape.com.au