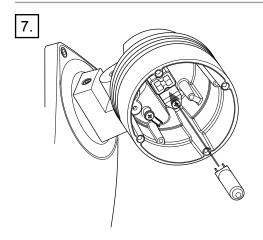

prise Street, Cleveland, QLD 4163, Australia PO Box 1875, Cleveland D.C., QLD 4163, Australia

07 3286 2299 07 3286 6599

sales@lumascape.com.au

# INSTALLATION INSTRUCTIONS

SPOTLIGHT & FLOODLIGHT

MODEL: LS421 Centria

INSTRUCTIONS COVER: 220-240 V 50/60 Hz

A.C.N. 0105 72 773

IP66 / IP67

## LS421: Centria Surface Mount

## Warranty voided if not installed as per installation instructions



### **ISOLATE LUMINAIRE FROM POWER**

Failure to isolate power supply before installation or maintenance may result in fire, serious injury, electric shock, death and may damage the luminaire.



#### **WARNING**

All connections must be kept dry: failure to do so may result in product reliability issues

**CAUTION:** fixtures can become very hot. Use discretion in placement





























### SAFETY INSTRUCTIONS

#### WARNING - To reduce the risk of FIRE or INJURY:

- 1. Luminaires and transformers to be installed by licensed electrical contractors.
- 2. Luminaires to be used for intended purpose only.
- 3. Do not operate the luminaires with a missing or damaged parts.
- 4. Use only genuine Lumascape parts to replace damaged or missing components.
- 5. Refer to instructions for installation and operating requirements.
- 6. Ensure installation complies with local regulations

Voltage insulation test (megger) will permanently damage product and will void warranty.

SAVE THESE INSTRUCTIONS.

Questions?
Call +61 7 3286 2299
Email sales@lumascape.com.au
www.lumascape.com.au