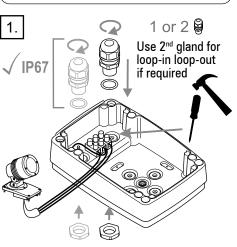

38-44 Enterprise Street, Cleveland, QLD 4163, Australia PO Box 1875, Cleveland D.C., QLD 4163, Australia

07 3286 2299 07 3286 6599

sales@lumascape.com.au

# INSTALLATION INSTRUCTIONS

SPOTLIGHT & FLOODLIGHT

MODEL: LS421 Centria

INSTRUCTIONS COVER: 220-240 V 50/60 Hz

A.C.N. 0105 72 773

IP66 / IP67

## LS421: Centria Surface Mount

## Warranty voided if not installed as per installation instructions



### **ISOLATE LUMINAIRE FROM POWER**

Failure to isolate power supply before installation or maintenance may result in fire, serious injury, electric shock, death and may damage the luminaire.



#### **WARNING**

All connections must be kept dry: failure to do so may result in product reliability issues

**CAUTION:** fixtures can become very hot. Use discretion in placement





























### SAFETY INSTRUCTIONS

#### WARNING - To reduce the risk of FIRE or INJURY:

- 1. Luminaires and transformers to be installed by licensed electrical contractors.
- 2. Luminaires to be used for intended purpose only.
- 3. Do not operate the luminaires with a missing or damaged parts.
- 4. Use only genuine Lumascape parts to replace damaged or missing components.
- 5. Refer to instructions for installation and operating requirements.
- 6. Ensure installation complies with local regulations

Voltage insulation test (megger) will permanently damage product and will void warranty.

SAVE THESE INSTRUCTIONS.

Questions?
Call +61 7 3286 2299
Email sales@lumascape.com.au
www.lumascape.com.au