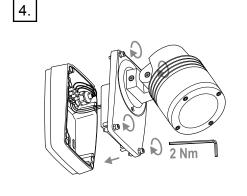

Enterprise Street, Cleveland, QLD 4163, Australia PO Box 1875, Cleveland D.C., QLD 4163, Australia

07 3286 2299 07 3286 6599

sales@lumascape.com.au

# INSTALLATION INSTRUCTIONS

SPOTLIGHT & FLOODLIGHT

MODEL: LS421 Centria

INSTRUCTIONS COVER: 220-240 V 50/60 Hz

A.C.N. 0105 72 773

IP66 / IP67

## LS421: Centria Surface Mount

## Warranty voided if not installed as per installation instructions



### **ISOLATE LUMINAIRE FROM POWER**

Failure to isolate power supply before installation or maintenance may result in fire, serious injury, electric shock, death and may damage the luminaire.



#### **WARNING**

All connections must be kept dry: failure to do so may result in product reliability issues

**CAUTION:** fixtures can become very hot. Use discretion in placement





























### SAFETY INSTRUCTIONS

#### WARNING - To reduce the risk of FIRE or INJURY:

- 1. Luminaires and transformers to be installed by licensed electrical contractors.
- 2. Luminaires to be used for intended purpose only.
- 3. Do not operate the luminaires with a missing or damaged parts.
- 4. Use only genuine Lumascape parts to replace damaged or missing components.
- 5. Refer to instructions for installation and operating requirements.
- 6. Ensure installation complies with local regulations

Voltage insulation test (megger) will permanently damage product and will void warranty.

SAVE THESE INSTRUCTIONS.

Questions?
Call +61 7 3286 2299
Email sales@lumascape.com.au
www.lumascape.com.au