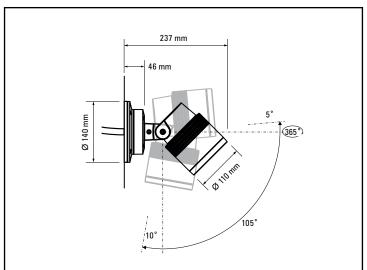

2299

07 3286 6599

sales@lumascape.com.au

## INSTALLATION INSTRUCTIONS

SPOTLIGHT & FLOODLIGHT

MODEL: LS431

IP66 / IP67

INSTRUCTIONS COVER: Remote Control Gear

A.C.N. 0105 72 773

### LS431: Centria Surface Mount Remote Gear

## Warranty void if not installed as per installation instructions



#### **ISOLATE LUMINAIRE FROM POWER**

Failure to isolate power supply before installation or maintenance may result in fire, serious injury, electric shock, death and may damage the luminaire.



#### **WARNING**

All connections must be kept dry; failure to do so may result in product reliability issues

**CAUTION:** fixtures can become very hot. Use discretion in placement







KEEP ELECTRONICS FREE FROM DIRT AND MOISTURE





DO NOT USE SILICONE



















#### WIRING DIAGRAM





Questions?
Call +61 7 3286 2299
Email sales@lumascape.com.au
www.lumascape.com.au

# Do not allow soil, fill or any material to build up around the luminaire. Warranty will be void.

Correct installation



Incorrect installation. Void warranty



#### **SAFETY INSTRUCTIONS**

#### WARNING - To reduce the risk of FIRE or INJURY:

- 1. Luminaires and transformers to be installed by licensed electrical contractors.
- 2. Luminaires to be used for intended purpose only.
- 3. Do not operate the luminaires with a missing or damaged parts.
- 4. Use only genuine Lumascape parts to replace damaged or missing components.
- 5. Refer to instructions for installation and operating requirements.
- 6. Ensure installation complies with local regulations

Voltage insulation test (megger) will permanently