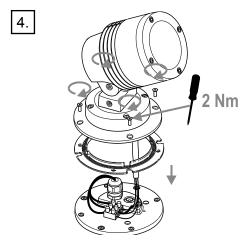

D.C., QLD 4163, Australia

07 3286 2299

07 3286 6599

sales@lumascape.com.au

## INSTALLATION INSTRUCTIONS

SPOTLIGHT & FLOODLIGHT

MODEL: LS431

IP66 / IP67

INSTRUCTIONS COVER: Remote Control Gear

A.C.N. 0105 72 773

### LS431: Centria Surface Mount Remote Gear

## Warranty void if not installed as per installation instructions



#### **ISOLATE LUMINAIRE FROM POWER**

Failure to isolate power supply before installation or maintenance may result in fire, serious injury, electric shock, death and may damage the luminaire.



#### **WARNING**

All connections must be kept dry; failure to do so may result in product reliability issues

**CAUTION:** fixtures can become very hot. Use discretion in placement







KEEP ELECTRONICS FREE FROM DIRT AND MOISTURE





DO NOT USE SILICONE



















#### WIRING DIAGRAM





Questions?
Call +61 7 3286 2299
Email sales@lumascape.com.au
www.lumascape.com.au

# Do not allow soil, fill or any material to build up around the luminaire. Warranty will be void.

Correct installation



Incorrect installation. Void warranty



#### **SAFETY INSTRUCTIONS**

#### WARNING - To reduce the risk of FIRE or INJURY:

- 1. Luminaires and transformers to be installed by licensed electrical contractors.
- 2. Luminaires to be used for intended purpose only.
- 3. Do not operate the luminaires with a missing or damaged parts.
- 4. Use only genuine Lumascape parts to replace damaged or missing components.
- 5. Refer to instructions for installation and operating requirements.
- 6. Ensure installation complies with local regulations

Voltage insula