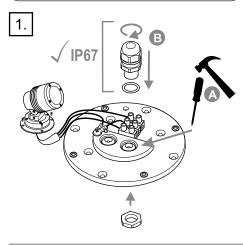

eland D.C., QLD 4163, Australia

07 3286 2299

07 3286 6599

sales@lumascape.com.au

## INSTALLATION INSTRUCTIONS

SPOTLIGHT & FLOODLIGHT

MODEL: LS431

IP66 / IP67

INSTRUCTIONS COVER: Remote Control Gear

A.C.N. 0105 72 773

### LS431: Centria Surface Mount Remote Gear

## Warranty void if not installed as per installation instructions



#### **ISOLATE LUMINAIRE FROM POWER**

Failure to isolate power supply before installation or maintenance may result in fire, serious injury, electric shock, death and may damage the luminaire.



#### **WARNING**

All connections must be kept dry; failure to do so may result in product reliability issues

**CAUTION:** fixtures can become very hot. Use discretion in placement







KEEP ELECTRONICS FREE FROM DIRT AND MOISTURE





DO NOT USE SILICONE



















#### WIRING DIAGRAM





Questions?
Call +61 7 3286 2299
Email sales@lumascape.com.au
www.lumascape.com.au

# Do not allow soil, fill or any material to build up around the luminaire. Warranty will be void.

Correct installation



Incorrect installation. Void warranty



#### **SAFETY INSTRUCTIONS**

#### WARNING - To reduce the risk of FIRE or INJURY:

- 1. Luminaires and transformers to be installed by licensed electrical contractors.
- 2. Luminaires to be used for intended purpose only.
- 3. Do not operate the luminaires with a missing or damaged parts.
- 4. Use only genuine Lumascape parts to replace damaged or missing components.
- 5. Refer to instructions for installation and operating requirements.
- 6. Ensure installation complies with local regulations

Voltage