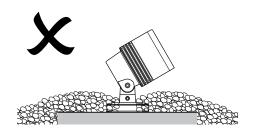

# Do not allow soil, fill or any material to build up around the luminaire. Warranty will be void.

Correct installation

Incorrect installation. Void warranty