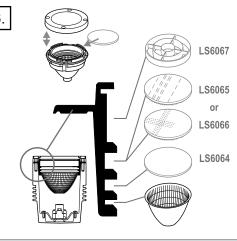

, QLD 4163, Australia

07 3286 2299

07 3286 6599

sales@lumascape.com.au

## INSTALLATION INSTRUCTIONS

SPOTLIGHT & FLOODLIGHT

MODEL: LS431

IP66 / IP67

INSTRUCTIONS COVER: Remote Control Gear

A.C.N. 0105 72 773

### LS431: Centria Surface Mount Remote Gear

## Warranty void if not installed as per installation instructions



#### **ISOLATE LUMINAIRE FROM POWER**

Failure to isolate power supply before installation or maintenance may result in fire, serious injury, electric shock, death and may damage the luminaire.



#### **WARNING**

All connections must be kept dry; failure to do so may result in product reliability issues

**CAUTION:** fixtures can become very hot. Use discretion in placement







KEEP ELECTRONICS FREE FROM DIRT AND MOISTURE





DO NOT USE SILICONE



















#### WIRING DIAGRAM





Questions?
Call +61 7 3286 2299
Email sales@lumascape.com.au
www.lumascape.com.au

# Do not allow soil, fill or any material to build up around the luminaire. Warranty will be void.

Correct installation



Incorrect installation. Void warranty



#### **SAFETY INSTRUCTIONS**

#### WARNING - To reduce the risk of FIRE or INJURY:

- 1. Luminaires and transformers to be installed by licensed electrical contractors.
- 2. Luminaires to be used for intended purpose only.
- 3. Do not operate the luminaires with a missing or damaged parts.
- 4. Use only genuine Lumascape parts to replace damaged or missing components.
- 5. Refer to instructions for installation and operating requirements.
- 6. Ensure installation complies with local regulations

Voltage insulation