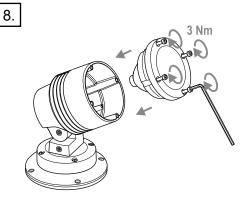

D 4163, Australia

07 3286 2299

07 3286 6599

sales@lumascape.com.au

## INSTALLATION INSTRUCTIONS

SPOTLIGHT & FLOODLIGHT

MODEL: LS431

IP66 / IP67

INSTRUCTIONS COVER: Remote Control Gear

A.C.N. 0105 72 773

### LS431: Centria Surface Mount Remote Gear

## Warranty void if not installed as per installation instructions



#### **ISOLATE LUMINAIRE FROM POWER**

Failure to isolate power supply before installation or maintenance may result in fire, serious injury, electric shock, death and may damage the luminaire.



#### **WARNING**

All connections must be kept dry; failure to do so may result in product reliability issues

**CAUTION:** fixtures can become very hot. Use discretion in placement







KEEP ELECTRONICS FREE FROM DIRT AND MOISTURE





DO NOT USE SILICONE



















#### WIRING DIAGRAM





Questions?
Call +61 7 3286 2299
Email sales@lumascape.com.au
www.lumascape.com.au

# Do not allow soil, fill or any material to build up around the luminaire. Warranty will be void.

Correct installation



Incorrect installation. Void warranty



#### **SAFETY INSTRUCTIONS**

#### WARNING - To reduce the risk of FIRE or INJURY:

- 1. Luminaires and transformers to be installed by licensed electrical contractors.
- 2. Luminaires to be used for intended purpose only.
- 3. Do not operate the luminaires with a missing or damaged parts.
- 4. Use only genuine Lumascape parts to replace damaged or missing components.
- 5. Refer to instructions for installation and operating requirements.
- 6. Ensure installation complies with local regulations

Voltage insulation tes