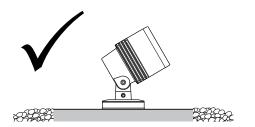

# Do not allow soil, fill or any material to build up around the luminaire. Warranty will be void.

Correct installation

Incorrect installation. Void warranty