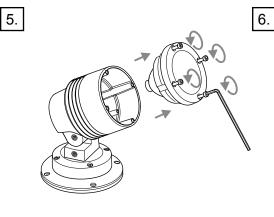

C., QLD 4163, Australia

07 3286 2299

07 3286 6599

sales@lumascape.com.au

## INSTALLATION INSTRUCTIONS

SPOTLIGHT & FLOODLIGHT

MODEL: LS431

IP66 / IP67

INSTRUCTIONS COVER: Remote Control Gear

A.C.N. 0105 72 773

### LS431: Centria Surface Mount Remote Gear

## Warranty void if not installed as per installation instructions



#### **ISOLATE LUMINAIRE FROM POWER**

Failure to isolate power supply before installation or maintenance may result in fire, serious injury, electric shock, death and may damage the luminaire.



#### **WARNING**

All connections must be kept dry; failure to do so may result in product reliability issues

**CAUTION:** fixtures can become very hot. Use discretion in placement







KEEP ELECTRONICS FREE FROM DIRT AND MOISTURE





DO NOT USE SILICONE



















#### WIRING DIAGRAM





Questions?
Call +61 7 3286 2299
Email sales@lumascape.com.au
www.lumascape.com.au

# Do not allow soil, fill or any material to build up around the luminaire. Warranty will be void.

Correct installation



Incorrect installation. Void warranty



#### **SAFETY INSTRUCTIONS**

#### WARNING - To reduce the risk of FIRE or INJURY:

- 1. Luminaires and transformers to be installed by licensed electrical contractors.
- 2. Luminaires to be used for intended purpose only.
- 3. Do not operate the luminaires with a missing or damaged parts.
- 4. Use only genuine Lumascape parts to replace damaged or missing components.
- 5. Refer to instructions for installation and operating requirements.
- 6. Ensure installation complies with local regulations

Voltage insulati