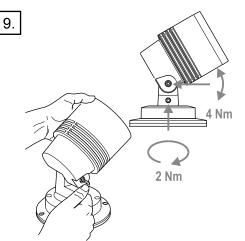

4163, Australia

07 3286 2299

07 3286 6599

sales@lumascape.com.au

## INSTALLATION INSTRUCTIONS

SPOTLIGHT & FLOODLIGHT

MODEL: LS431

IP66 / IP67

INSTRUCTIONS COVER: Remote Control Gear

A.C.N. 0105 72 773

### LS431: Centria Surface Mount Remote Gear

## Warranty void if not installed as per installation instructions



#### **ISOLATE LUMINAIRE FROM POWER**

Failure to isolate power supply before installation or maintenance may result in fire, serious injury, electric shock, death and may damage the luminaire.



#### **WARNING**

All connections must be kept dry; failure to do so may result in product reliability issues

**CAUTION:** fixtures can become very hot. Use discretion in placement







KEEP ELECTRONICS FREE FROM DIRT AND MOISTURE





DO NOT USE SILICONE



















#### WIRING DIAGRAM





Questions?
Call +61 7 3286 2299
Email sales@lumascape.com.au
www.lumascape.com.au

# Do not allow soil, fill or any material to build up around the luminaire. Warranty will be void.

Correct installation



Incorrect installation. Void warranty



#### **SAFETY INSTRUCTIONS**

#### WARNING - To reduce the risk of FIRE or INJURY:

- 1. Luminaires and transformers to be installed by licensed electrical contractors.
- 2. Luminaires to be used for intended purpose only.
- 3. Do not operate the luminaires with a missing or damaged parts.
- 4. Use only genuine Lumascape parts to replace damaged or missing components.
- 5. Refer to instructions for installation and operating requirements.
- 6. Ensure installation complies with local regulations

Voltage insulation test