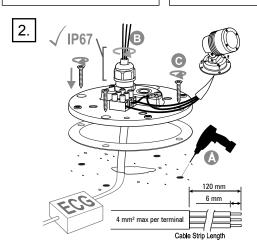

and D.C., QLD 4163, Australia

07 3286 2299

07 3286 6599

sales@lumascape.com.au

## INSTALLATION INSTRUCTIONS

SPOTLIGHT & FLOODLIGHT

MODEL: LS431

IP66 / IP67

INSTRUCTIONS COVER: Remote Control Gear

A.C.N. 0105 72 773

### LS431: Centria Surface Mount Remote Gear

## Warranty void if not installed as per installation instructions



#### **ISOLATE LUMINAIRE FROM POWER**

Failure to isolate power supply before installation or maintenance may result in fire, serious injury, electric shock, death and may damage the luminaire.



#### **WARNING**

All connections must be kept dry; failure to do so may result in product reliability issues

**CAUTION:** fixtures can become very hot. Use discretion in placement







KEEP ELECTRONICS FREE FROM DIRT AND MOISTURE





DO NOT USE SILICONE



















#### WIRING DIAGRAM





Questions?
Call +61 7 3286 2299
Email sales@lumascape.com.au
www.lumascape.com.au

# Do not allow soil, fill or any material to build up around the luminaire. Warranty will be void.

Correct installation



Incorrect installation. Void warranty



#### **SAFETY INSTRUCTIONS**

#### WARNING - To reduce the risk of FIRE or INJURY:

- 1. Luminaires and transformers to be installed by licensed electrical contractors.
- 2. Luminaires to be used for intended purpose only.
- 3. Do not operate the luminaires with a missing or damaged parts.
- 4. Use only genuine Lumascape parts to replace damaged or missing components.
- 5. Refer to instructions for installation and operating requirements.
- 6. Ensure installation complies with local regulations

Voltage in