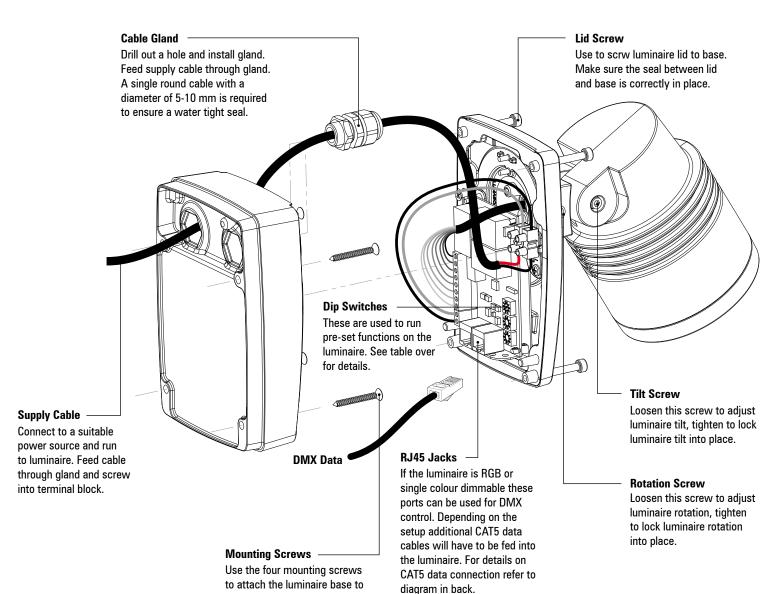

### Wiring Diagrams & Dip Switch Settings (Applicable to RGB & Single Colour Dimming with 24 V DC only)

#### **SWITCH SETTINGS RJ45 DMX WIRING** X100 X10 Wire# Wire Colour **DMX512 Function** X1 **Function** 0 0 0 RDM address 1 white/green data 1+ 2 DMX address/RDM capable green data 1-0 0 1 but no writes (responds to 3 white/orange Not Assigned rotary address) 4 blue Not Assigned 5 1 0 Last address white/blue Not Assigned 5 9 9 0 O output no DMX response 6 orange Not Assigned 9 9 1 Ch1 100% 7 white/brown **GND** 9 9 2 Ch2 100% 8 Not Assigned brown 9 9 3 Ch3 100% Drain 9 9 4 Ch1,2,3 0% 9 9 5 Ch1,2,3 100% 9 6 Ch1,2 100% 9 9 7 Ch2,3 100% 9 8 Ch1,3 100% 9 9 9 9 rainbow 0000000 CH<sub>3</sub> DMX IN **DMX OUT** CH<sub>1</sub> CH<sub>2</sub> X100 X10 201