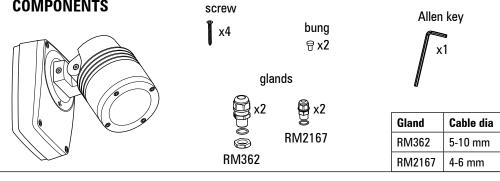

ralia

07 3286 2299 07 3286 6599

sales@lumascape.com.au W www.lumascape.com.au

## PO Box 1875, Cleveland D.C., QLD 4163, Australia

### SPOTLIGHT & FLOODLIGHT



**MODEL LS421LED** 

INSTALLATION TYPE Spot & Floodlight

IP RATING IP66 / IP67

**SUPPLY VOLTAGE 24 V DC INSTRUCTIONS COVER** Single Colour

INSTALLATION INSTRUCTIONS

Single Colour Dimming

(±90°C (€ C N653

RGB











KEEP AWAY FROM DO NOT USE SILICONE KEEP ELECTRONICS FREE FLAMMABLE MATERIAL ON OUTSIDE SURFACE FROM DIRT AND MOISTURE



DO NOT HOSE OF

### LS421LED Centria

# Warranty void if not installed as per installation instructions

the mounting surface.





Failure to isolate power supply before installation or maintenance may result in fire, serious injury, electric shock, death and may damage the luminaire.







### Wiring Diagrams & Dip Switch Settings (Applicable to RGB & Single Colour Dimming with 24 V DC only)

#### **SWITCH SETTINGS RJ45 DMX WIRING** X100 X10 Wire# Wire Colour **DMX512 Function** X1 **Function** 0 0 0 RDM address 1 white/green data 1+ 2 DMX address/RDM capable green data 1-0 0 1 but no writes (responds to 3 white/orange Not Assigned rotary address) 4 blue Not Assigned 5 1 0 Last address white/blue Not Assigned 5 9 9 0 O output no DMX response 6 orange Not Assigned 9 9 1 Ch1 100% 7 white/brown **GND** 9 9 2 Ch2 100% 8 Not Assigned brown 9 9 3 Ch3 100% Drain 9 9 4 Ch1,2,3 0% 9 9 5 Ch1,2,3 100% 9 6 Ch1,2 100% 9 9 7 Ch2,3 100% 9 8 Ch1,3 100% 9 9 9 9 rainbow 0000000 CH<sub>3</sub> DMX IN **DMX OUT** CH<sub>1</sub> CH<sub>2</sub> X100 X10 201

### SAFETY INSTRUCTIONS

#### WARN