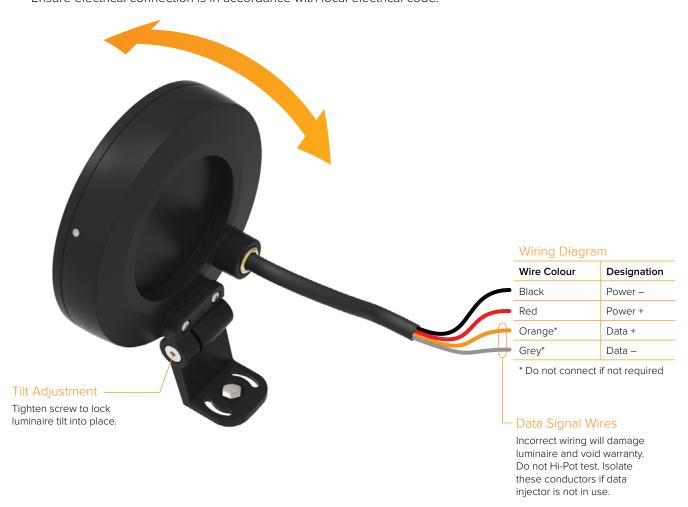

#### INSTALLATION INSTRUCTIONS

UNDERWATER LUMINAIRE SURFACE MOUNT

Step 5 Adjust luminaire tilt and tighten screw to lock in tilt.

Connect Luminaire to suitable 30 V DC power supply or low voltage PowerSync™ master.

Ensure electrical connection is in accordance with local electrical code.