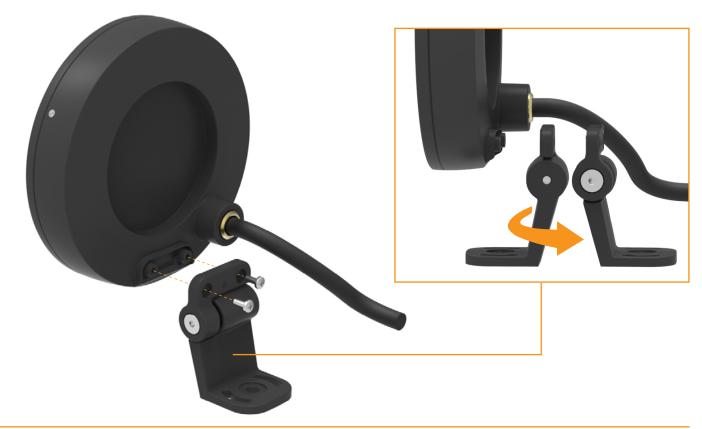

## Luminaire Assembly

**Step 1** Screw the mounting foot to the luminaire body, Please note that the mounting foot can be reversed if required.

**LUMASCAPE ASIA PACIFIC** Brisbane Technology Park, 18 Brandl Street, Eight Mile Plains, QLD 4113, Australia Phone +61 7 3854 5000 | Fax +61 7 3854 5001 | Email: sales@lumascape.com.au | www.lumacape.com