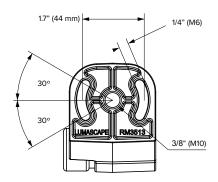

lure to do so will void warranty.
- > Ensure installation complies with local law and applicable standards.
- > Input voltage is 30 V DC
- > Only use Lumascape power supply, control equipment and accessories.
- > Ensure mains input power is surge protected.
- > Never make connections whilst the power is connected.
- > Do not make modifications or alter the product.
- > Luminaire must be submerged while in operation.
- > Luminaire is factory sealed; opening will void warranty.

**LUMASCAPE ASIA PACIFIC** Brisbane Technology Park, 18 Brandl Street, Eight Mile Plains, QLD 4113, Australia Phone +61 7 3854 5000 | Fax +61 7 3854 5001 | Email: sales@lumascape.com.au | www.lumacape.com

#### **INSTALLATION INSTRUCTIONS**

UNDERWATER LUMINAIRE SURFACE MOUNT



## Overview



### **Mounting Foot**



## Luminaire Assembly

**Step 1** Screw the mounting foot to the luminaire body, Please note that the mounting foot can be reversed if required.



**LUMASCAPE ASIA PACIFIC** Brisbane Technology Park, 18 Brandl Street, Eight Mile Plains, QLD 4113, Australia Phone +61 7 3854 5000 | Fax +61 7 3854 5001 | Email: sales@lumascape.com.au | www.lumacape.com

#### **INSTALLATION INSTRUCTIONS**

UNDERWATER LUMINAIRE SURFACE MOUNT



## Mount Luminaire

**Step 2** Place the luminaire in the mounting position and mark the anchor points you wish to use.



**Step 3** Drill holes for mounting bracket as marked.



**Step 4** Adjust luminaire rotation and secure luminaire to mounting surface.



**LUMASCAPE ASIA PACIFIC** Brisbane Technology Park, 18 Brandl Street, Eight Mile Plains, QLD 4113, Austral