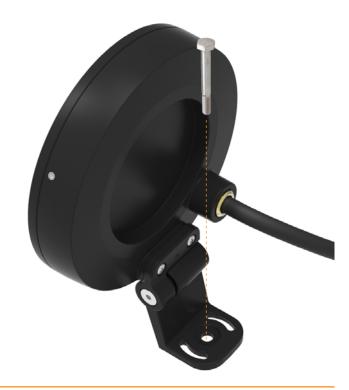

## Luminaire Assembly

**Step 1** Screw the mounting foot to the luminaire body, Please note that the mounting foot can be reversed if required.

**LUMASCAPE ASIA PACIFIC** Brisbane Technology Park, 18 Brandl Street, Eight Mile Plains, QLD 4113, Australia Phone +61 7 3854 5000 | Fax +61 7 3854 5001 | Email: sales@lumascape.com.au | www.lumacape.com