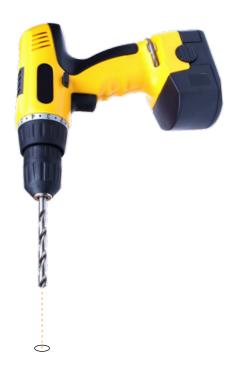

## Mount Luminaire

**Step 2** Place the luminaire in the mounting position and mark the anchor points you wish to use.

**Step 3** Drill holes for mounting bracket as marked.

**Step 4** Adjust luminaire rotation and secure luminaire to mounting surface.