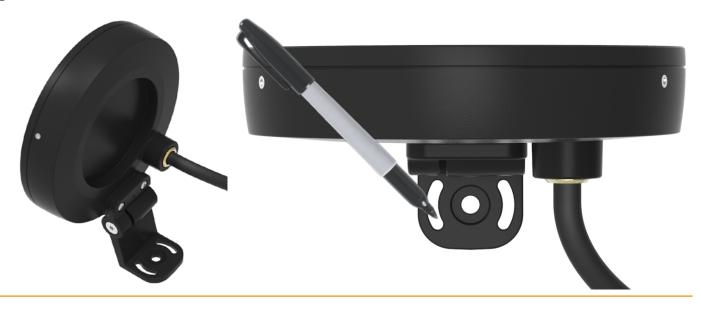

, Eight Mile Plains, QLD 4113, Australia Phone +61 7 3854 5000 | Fax +61 7 3854 5001 | Email: sales@lumascape.com.au | www.lumacape.com

#### **INSTALLATION INSTRUCTIONS**

UNDERWATER LUMINAIRE SURFACE MOUNT



## Overview



### **Mounting Foot**



## Luminaire Assembly

**Step 1** Screw the mounting foot to the luminaire body, Please note that the mounting foot can be reversed if required.



**LUMASCAPE ASIA PACIFIC** Brisbane Technology Park, 18 Brandl Street, Eight Mile Plains, QLD 4113, Australia Phone +61 7 3854 5000 | Fax +61 7 3854 5001 | Email: sales@lumascape.com.au | www.lumacape.com

#### **INSTALLATION INSTRUCTIONS**

UNDERWATER LUMINAIRE SURFACE MOUNT



## Mount Luminaire

**Step 2** Place the luminaire in the mounting position and mark the anchor points you wish to use.



**Step 3** Drill holes for mounting bracket as marked.



**Step 4** Adjust luminaire rotation and secure luminaire to mounting surface.



**LUMASCAPE ASIA PACIFIC** Brisbane Technology Park, 18 Brandl Street, Eight Mile Plains, QLD 4113, Australia Phone +61 7 3854 5000 | Fax +61 7 3854 5001 | Email: sales@lumascape.com.au | www.lumacape.com

#### INSTALLATION INSTRUCTIONS

UNDERWATER LUMINAIRE SURFACE MOUNT



Step 5 Adjust luminaire tilt and tighten screw to lock in tilt.

Connect Luminaire to suitable 30 V DC power supply or low voltage PowerSync™ master.

Ensure electrical connection is in accordance with local electrical code.



### **Step 6** Power up the circuit to test the installation.



## **QUESTIONS** Contact us at details below.

**LUMASCAPE ASIA PACIFIC** Brisbane Techno