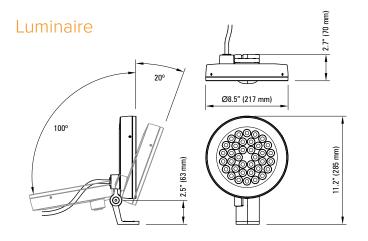

structions carefully, failure to do so will void warranty.
- > Ensure installation complies with local law and applicable standards.
- > Input voltage is 30 V DC
- > Only use Lumascape power supply, control equipment and accessories.
- > Ensure mains input power is surge protected.
- > Never make connections whilst the power is connected.
- > Do not make modifications or alter the product.
- > Luminaire must be submerged while in operation.
- > Luminaire is factory sealed; opening will void warranty.

**LUMASCAPE ASIA PACIFIC** Brisbane Technology Park, 18 Brandl Street, Eight Mile Plains, QLD 4113, Australia Phone +61 7 3854 5000 | Fax +61 7 3854 5001 | Email: sales@lumascape.com.au | www.lumacape.com

#### **INSTALLATION INSTRUCTIONS**

UNDERWATER LUMINAIRE SURFACE MOUNT



## Overview



### **Mounting Foot**



## Luminaire Assembly

**Step 1** Screw the mounting foot to the luminaire body, Please note that the mounting foot can be reversed if required.



**LUMASCAPE ASIA PACIFIC** Brisbane Technology Park, 18 Brandl Street, Eight Mile Plains, QLD 4113, Australia Phone +61 7 3854 5000 | Fax +61 7 3854 5001 | Email: sales@lumascape.com.au | www.lumacape.com

#### **INSTALLATION INSTRUCTIONS**

UNDERWATER LUMINAIRE SURFACE MOUNT



## Mount Luminaire

**Step 2** Place the luminaire in the mounting position and mark the anchor points you wish to use.



**Step 3** Drill holes for mounting bracket as marked.



**Step 4** Adjust luminaire rotation and secure luminaire to mounting surface.



**LUMASCAPE ASIA PACIFIC** Brisbane Technology Park, 18 Brandl Street, Eight Mile