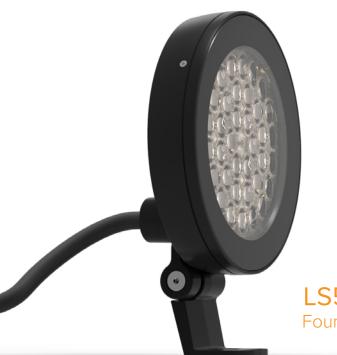

#### INSTALLATION INSTRUCTIONS

UNDERWATER LUMINAIRE SURFACE MOUNT

LS5070 Fountain Light

## Overview