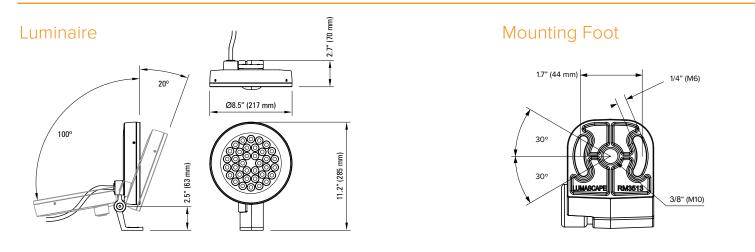

Lumascape power supply, control equipment and accessories.
- > Ensure mains input power is surge protected.
- Never make connections whilst the power is connected.
- > Do not make modifications or alter the product.
- > Luminaire is factory sealed; opening will void warranty.

LUMASCAPE ASIA PACIFIC Brisbane Technology Park, 18 Brandl Street, Eight Mile Plains, QLD 4113, Australia Phone +61 7 3854 5000 | Fax +61 7 3854 5001 | Email: sales@lumascape.com.au | www.lumacape.com

LUMASCAPE NORTH AMERICA 1300 Industrial Road, Unit #19, San Carlos, CA 94070, USA Phone +1 650 595 5862 | Fax +1 650 595 5820 | Email: info@lumascape.com | www.lumacape.com

Products and specifications are subject to change without notice.

INSTALLATION INSTRUCTIONS UNDERWATER LUMINAIRE SURFACE MOUNT



#### Overview



### Luminaire Assembly

**Step 1** Screw the mounting foot to the luminaire body, Please note that the mounting foot can be reversed if required.



LUMASCAPE ASIA PACIFIC Brisbane Technology Park, 18 Brandl Street, Eight Mile Plains, QLD 4113, Australia Phone +61 7 3854 5000 | Fax +61 7 3854 5001 | Email: sales@lumascape.com.au | www.lumacape.com

LUMASCAPE NORTH AMERICA 1300 Industrial Road, Unit #19, San Carlos, CA 94070, USA Phone +1 650 595 5862 | Fax +1 650 595 5820 | Email: info@lumascape.com | www.lumacape.com

Products and specifications are subject to change without notice.

**INSTALLATION INSTRUCTIONS** UNDERWATER LUMINAIRE SURFACE MOUNT



#### Mount Luminaire

**Step 2** Place the luminaire in the mounting position and mark the anchor points you wish to use.



**Step 3** Dr