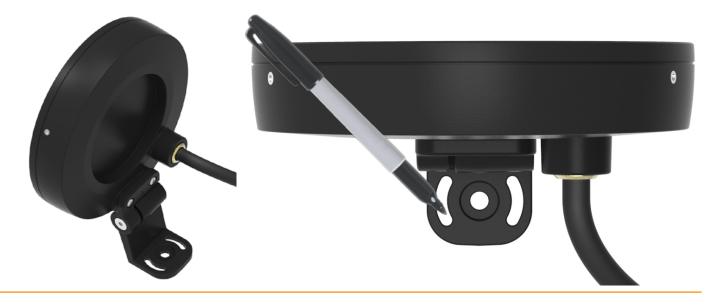

#### Mount Luminaire

**Step 2** Place the luminaire in the mounting position and mark the anchor points you wish to use.

**Step 3** Drill holes for mounting bracket as marked.

**Step 4** Adjust luminaire rotation and secure luminaire to mounting surface.