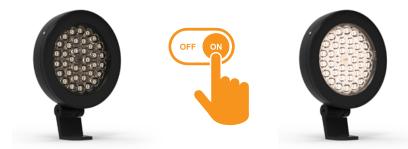

uminaire rotation and secure luminaire to mounting surface.



LUMASCAPE ASIA PACIFIC Brisbane Technology Park, 18 Brandl Street, Eight Mile Plains, QLD 4113, Australia Phone +61 7 3854 5000 | Fax +61 7 3854 5001 | Email: sales@lumascape.com.au | www.lumacape.com

LUMASCAPE NORTH AMERICA 1300 Industrial Road, Unit #19, San Carlos, CA 94070, USA Phone +1 650 595 5862 | Fax +1 650 595 5820 | Email: info@lumascape.com | www.lumacape.com

INSTALLATION INSTRUCTIONS

UNDERWATER LUMINAIRE SURFACE MOUNT



Step 5 Adjust luminaire tilt and tighten screw to lock in tilt. Connect Luminaire to suitable 30 V DC power supply or low voltage PowerSync<sup>™</sup> master. Ensure electrical connection is in accordance with local electrical code.



**Step 6** Power up the circuit to test the installation.



### **QUESTIONS** Contact us at details below.

LUMASCAPE ASIA PACIFIC Brisbane Technology Park, 18 Brandl Street, Eight Mile Plains, QLD 4113, Australia Phone +61 7 3854 5000 | Fax +61 7 3854 5001 | Email: sales@lumascape.com.au | www.lumacape.com

LUMASCAPE NORTH AMERICA 1300 Industrial Road, Unit #19, San Carlos, CA 94070, USA Phone +1 650 595 5862 | Fax +1 650 595 5820 | Email: info@lumascape.com | www.lumacape.com

Products and specifications are subject to change without notice.