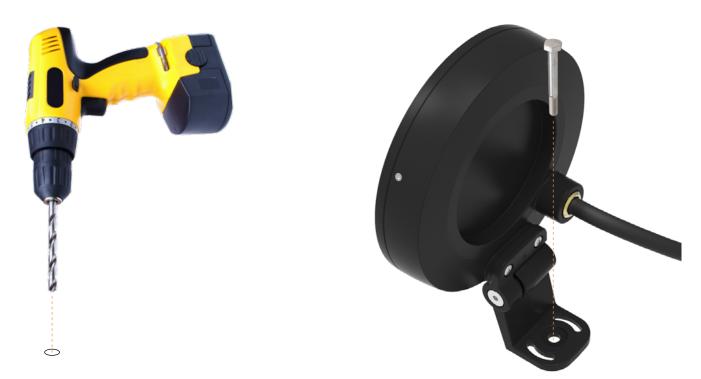

#### Mount Luminaire

**Step 2** Place the luminaire in the mounting position and mark the anchor points you wish to use.

**Step 3** Drill holes for mounting bracket as marked.

**Step 4** Adjust luminaire rotation and secure luminaire to mounting surface.