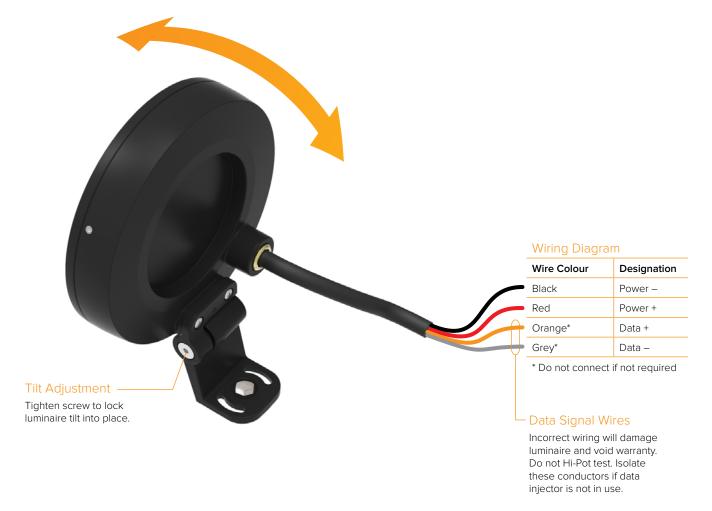

Step 5 Adjust luminaire tilt and tighten screw to lock in tilt. Connect Luminaire to suitable 30 V DC power supply or low voltage PowerSync<sup>™</sup> master. Ensure electrical connection is in accordance with local electrical code.