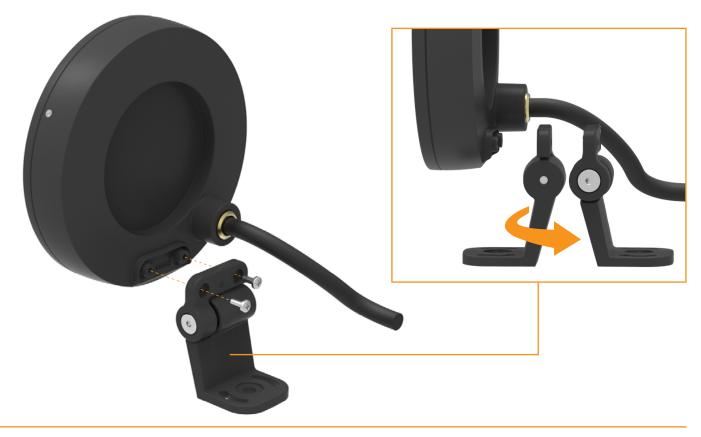

### Luminaire Assembly

**Step 1** Screw the mounting foot to the luminaire body, Please note that the mounting foot can be reversed if required.

LUMASCAPE ASIA PACIFIC Brisbane Technology Park, 18 Brandl Street, Eight Mile Plains, QLD 4113, Australia Phone +61 7 3854 5000 | Fax +61 7 3854 5001 | Email: sales@lumascape.com.au | www.lumacape.com